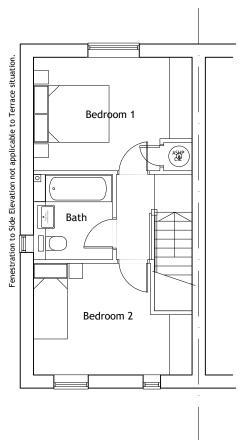

Ground Floor Plan. 70.4sq.m / 758sq.ft. 2 Bed 3 Person. M4(2) Compliant.

First Floor Plan.

0 1 SCALE 1:100