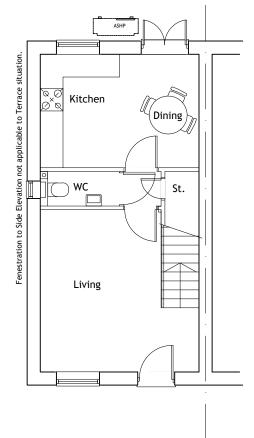

Ground Floor Plan. 70.4sq.m / 758sq.ft. 2 Bed 3 Person. M4(2) Compliant.

First Floor Plan.

0 1 SCALE 1:100