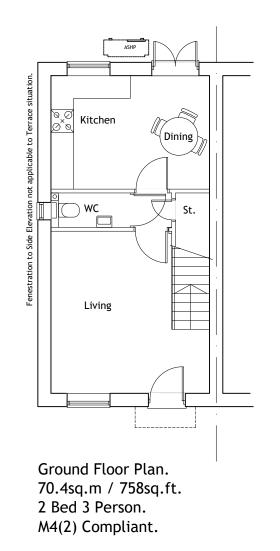

| REV DESCRIPT                                                       | ION                                                                    |          |        | DRN                                                           | CHD    | DATE                      |  |
|--------------------------------------------------------------------|------------------------------------------------------------------------|----------|--------|---------------------------------------------------------------|--------|---------------------------|--|
| PRELIMINARY INFO                                                   |                                                                        |          | ION    | TENDER                                                        |        |                           |  |
|                                                                    |                                                                        | AS BUILT |        |                                                               |        |                           |  |
| SCALE                                                              | 1:100 @ A3                                                             | 3        | DATE   | 0c                                                            | t. 202 | 4                         |  |
| DRAWN                                                              | AS                                                                     |          | СНК    | JL                                                            |        |                           |  |
| DRAWING NO.                                                        | 19400/102                                                              |          | REV    | -                                                             |        |                           |  |
| TITLE                                                              | Redevelopment of Former Animal<br>Testing Research Facility, Kentford. |          |        |                                                               |        |                           |  |
| DETAILS                                                            | House Type A-r<br>Floor Plans                                          |          |        |                                                               |        |                           |  |
| Architectu                                                         |                                                                        | ods      |        |                                                               | • •    | ick<br><sup>rveying</sup> |  |
| BEDFORD : HEAD OFFICE<br>15-17 Goldington Road<br>Bedford MK40 3NH |                                                                        |          | Fort D | BIRMINGHAM<br>Fort Dunlop, Fort Parkway<br>Birmingham B24 9FF |        |                           |  |