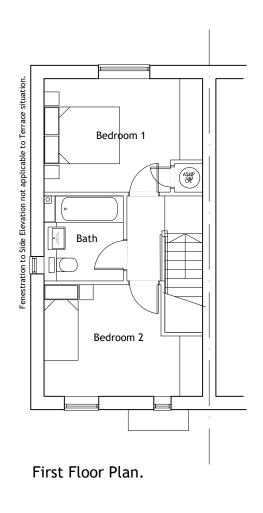

| REV DESCRIPT                                                       | ION                                                                    |          |        | DRN                                                           | CHD    | DATE                      |  |
|--------------------------------------------------------------------|------------------------------------------------------------------------|----------|--------|---------------------------------------------------------------|--------|---------------------------|--|
| PRELIMINARY INFO                                                   |                                                                        |          | ION    | TENDER                                                        |        |                           |  |
|                                                                    |                                                                        | AS BUILT |        |                                                               |        |                           |  |
| SCALE                                                              | 1:100 @ A3                                                             | 3        | DATE   | 0c                                                            | t. 202 | 4                         |  |
| DRAWN                                                              | AS                                                                     |          | СНК    | JL                                                            |        |                           |  |
| DRAWING NO.                                                        | 19400/102                                                              |          | REV    | -                                                             |        |                           |  |
| TITLE                                                              | Redevelopment of Former Animal<br>Testing Research Facility, Kentford. |          |        |                                                               |        |                           |  |
| DETAILS                                                            | House Type A-r<br>Floor Plans                                          |          |        |                                                               |        |                           |  |
| Architectu                                                         |                                                                        | ods      |        |                                                               | • •    | ick<br><sup>rveying</sup> |  |
| BEDFORD : HEAD OFFICE<br>15-17 Goldington Road<br>Bedford MK40 3NH |                                                                        |          | Fort D | BIRMINGHAM<br>Fort Dunlop, Fort Parkway<br>Birmingham B24 9FF |        |                           |  |