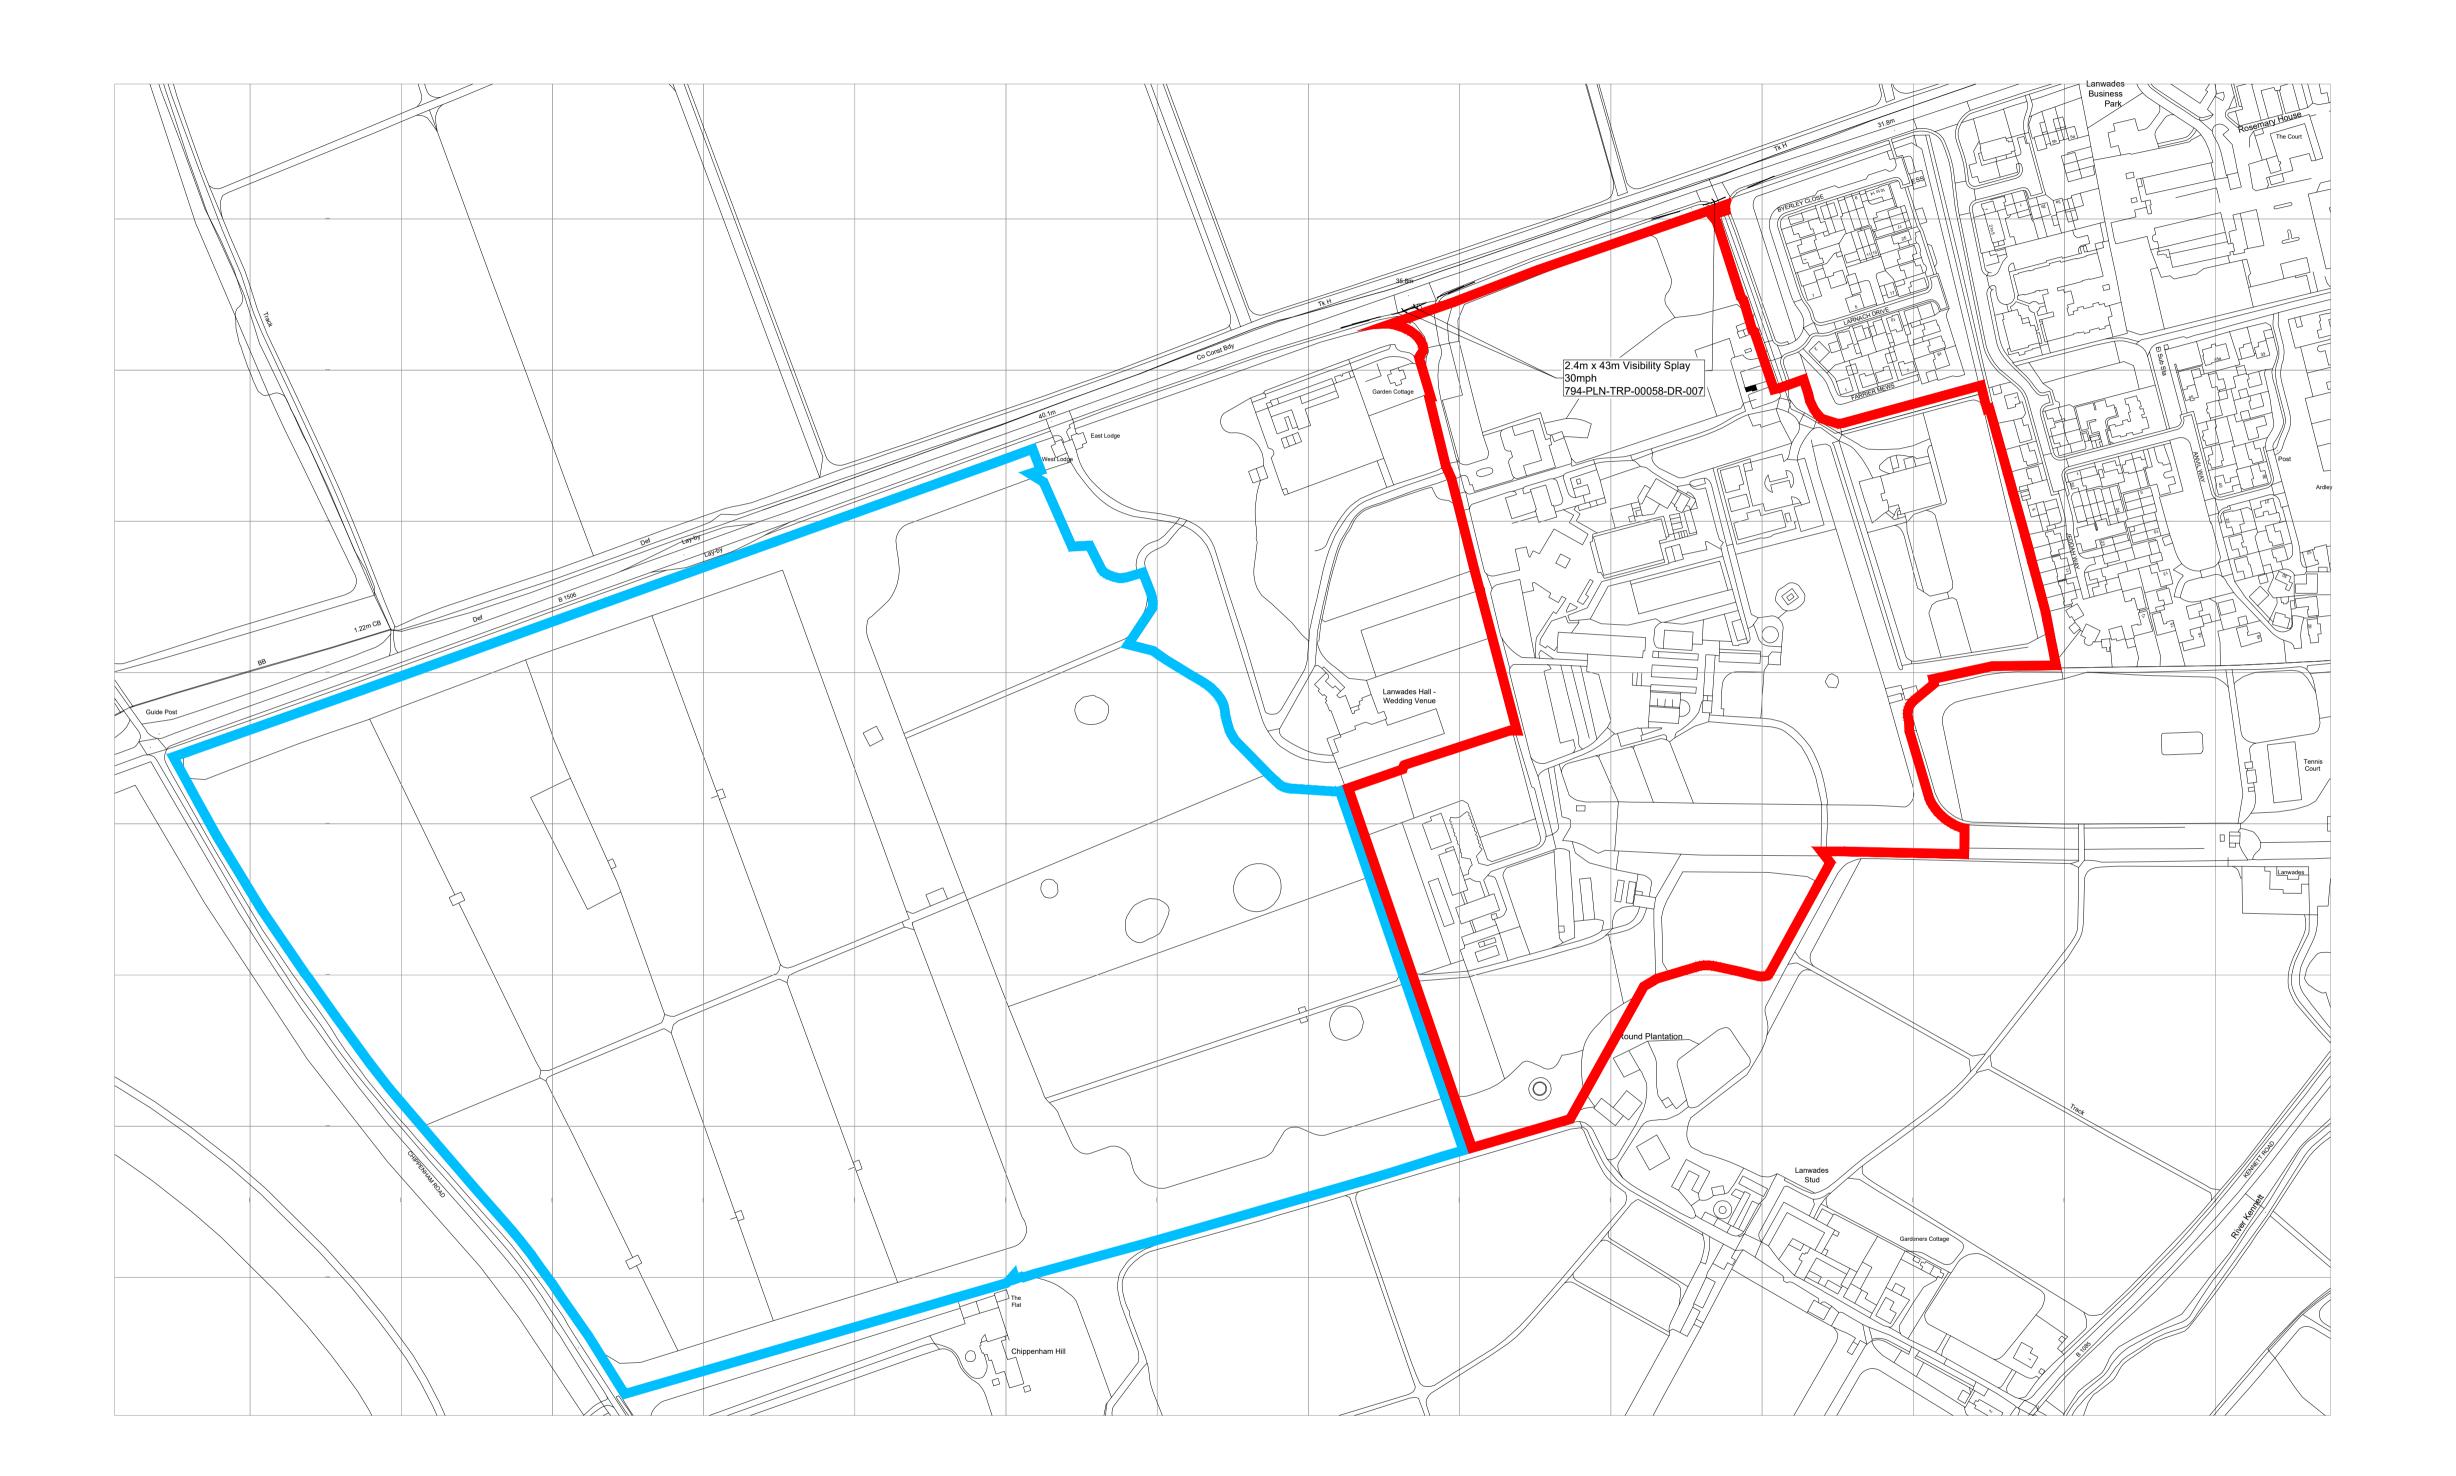

## NOTES

- Contractors must check all dimensions on site. Only figured dimensions are to be worked from. Discrepancies must be reported to the Architect or Engineer before proceeding.
   This drawing is copyright.
- 2. Reproduced from OS Sitemap ® by permission of Ordnance Survey on behalf of The Controller of Her Majesty's Stationery Office. © Crown copyright 2008. All rights reserved. Licence number 100007126.
- 3. Direct scaling off the drawing is permissible for planning purposes only.
- 4. Visibility Splay's onto adopted road have been added at the request of the LPA. For the detailed design, please refer to the drawing reference within the associated text box.

| _ A         | Visibility Spl | lays added as requested by the LPA.                                    |      | AT        | JAL | 2025.05.1 |
|-------------|----------------|------------------------------------------------------------------------|------|-----------|-----|-----------|
| REV         | DESCRIPT       | ION                                                                    |      | DRN       | CHD | DATE      |
| PRELIMINA   |                | RY INFORMATION                                                         |      | TENDER    |     |           |
|             | CONSTRUC       | TION AS BUILT                                                          |      |           |     |           |
| SCALE       |                | 1/2500 @ A1                                                            | DATE | Feb. 2025 |     |           |
| DRAWN       |                | JAL                                                                    | СНК  | -         |     |           |
| DRAWING NO. |                | 19400/1020                                                             | REV  | Α         |     |           |
| TITLE       |                | Redevelopment of Former Animal<br>Testing Research Facility, Kentford. |      |           |     |           |
| DETAILS     |                | Location Plan.                                                         |      |           |     |           |
|             |                | Full Application.                                                      |      |           |     |           |