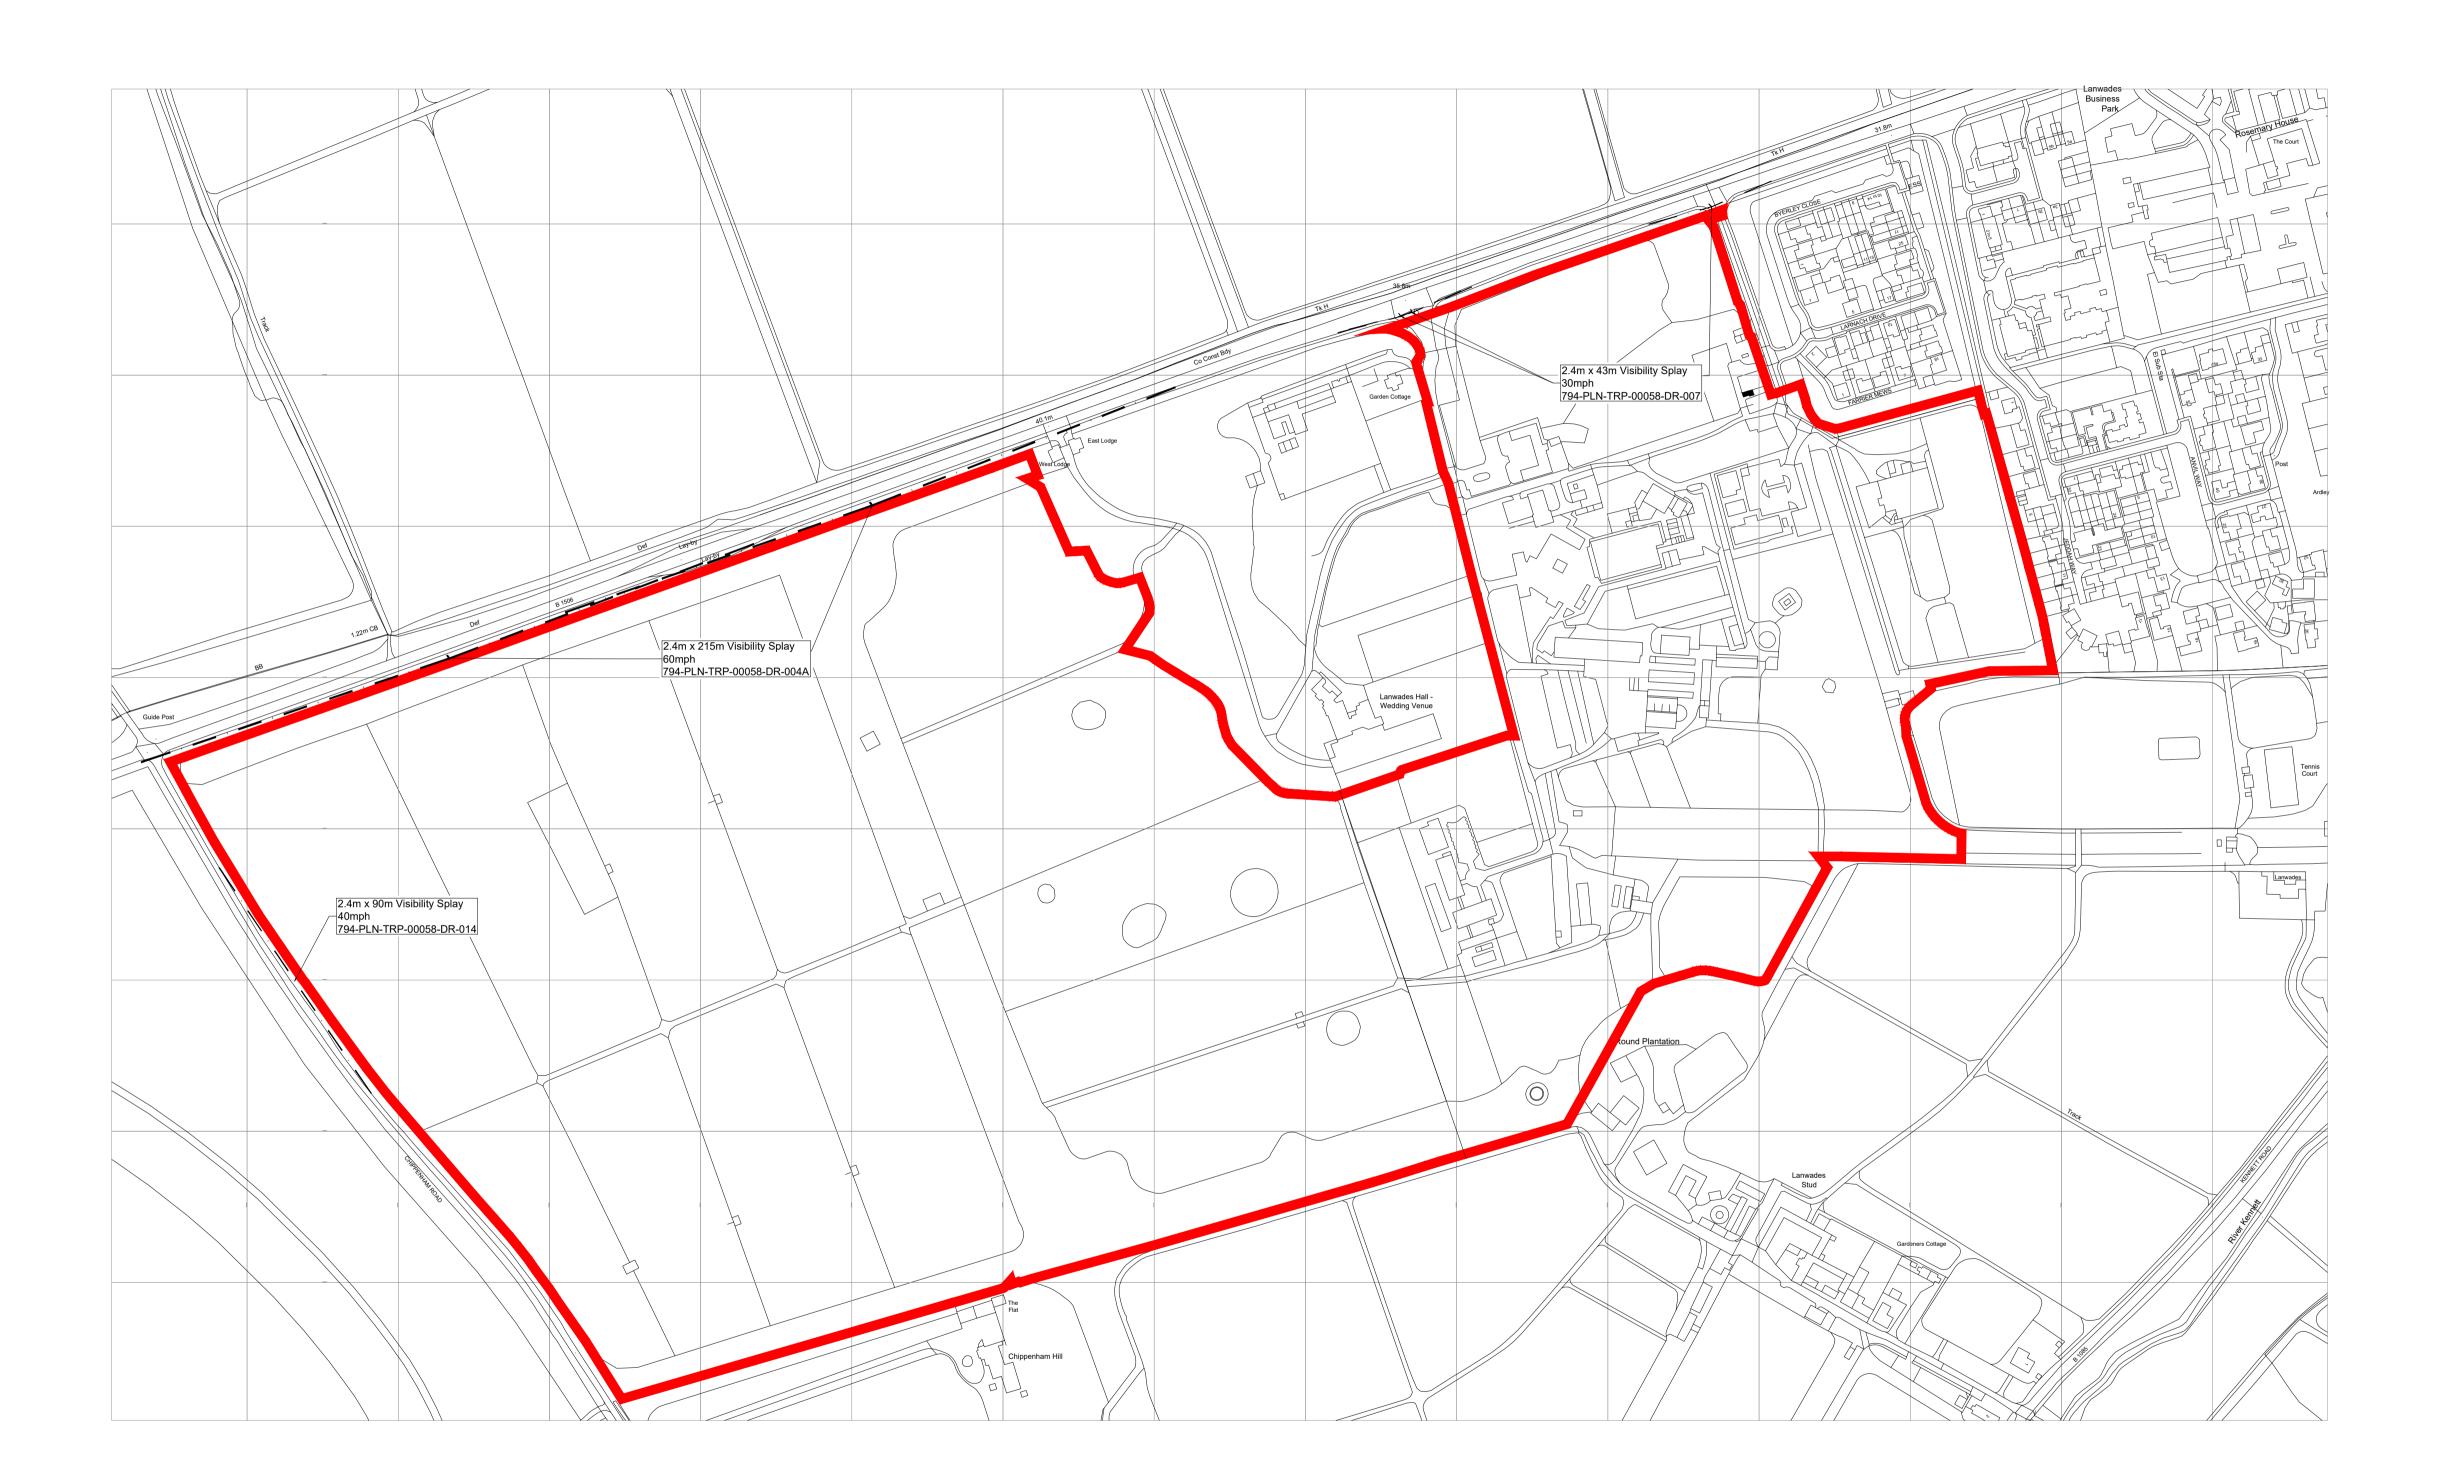

## NOTES

- Contractors must check all dimensions on site. Only figured dimensions are to be worked from. Discrepancies must be reported to the Architect or Engineer before proceeding.
   This drawing is copyright.
- 2. Reproduced from OS Sitemap ® by permission of Ordnance Survey on behalf of The Controller of Her Majesty's Stationery Office. © Crown copyright 2008. All rights reserved. Licence number 100007126.
- Direct scaling off the drawing is permissible for planning purposes only.
- 4. Visibility Splay's onto adopted road have been added at the request of the LPA. For the detailed design, please refer to the drawing reference within the associated text box.

| Α           | Visibility Sp | lays added as requested by the LPA                                  | •    | AT        | JAL | 2025.05.14 |
|-------------|---------------|---------------------------------------------------------------------|------|-----------|-----|------------|
| REV         | DESCRIPT      | ION                                                                 |      | DRN       | CHD | DATE       |
| PRELIMINA   |               | RY INFORMATION                                                      |      | TENDER    |     |            |
|             | CONSTRUC      | TION AS BUILT                                                       |      |           |     |            |
| SCALE       |               | 1/2500 @ A1                                                         | DATE | Feb. 2025 |     |            |
| DRAWN       |               | JAL                                                                 | СНК  | -         |     |            |
| DRAWING NO. |               | 19400/1021                                                          | REV  | Α         |     |            |
| TITLE       |               | Redevelopment of Former Animal Testing Research Facility, Kentford. |      |           |     |            |
| DETAILS     |               | Location Plan.                                                      |      |           |     |            |
|             |               | Hybrid Application                                                  | 'n   |           |     |            |