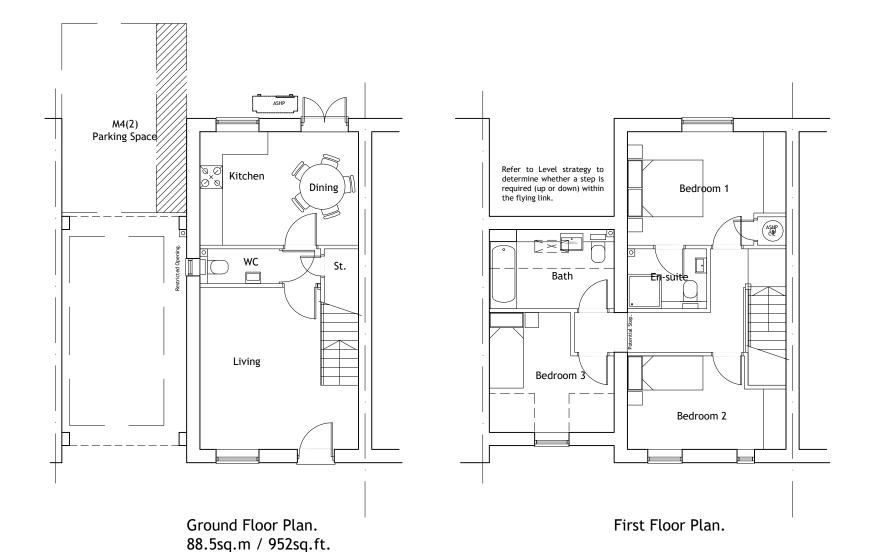

0 1 2 3 5 10 SCALE 1:100

3 Bed 4 Person. M4(2) Compliant.

## NOTES

- Contractors must check all dimensions on site. Only figured dimensions are to be worked from. Discrepancies must be reported to the Architect or Engineer before proceeding.
   This drawing is copyright.
- 2. Direct scaling off the drawing is permissible for planning purposes only.

## LOCHAILORT

|             | 1         |                                                                        |               |      |           |     |      |
|-------------|-----------|------------------------------------------------------------------------|---------------|------|-----------|-----|------|
| REV         | DESCRIPT  | ION                                                                    |               |      | DRN