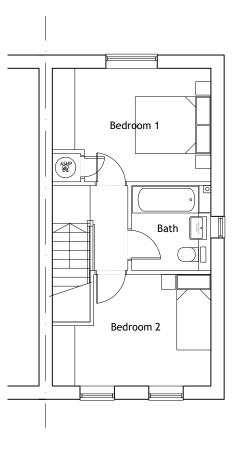

Ground Floor Plan. 70.4sq.m / 758sq.ft. 2 Bed 3 Person. M4(2) Compliant.

First Floor Plan.

10 0 1 SCALE 1:100