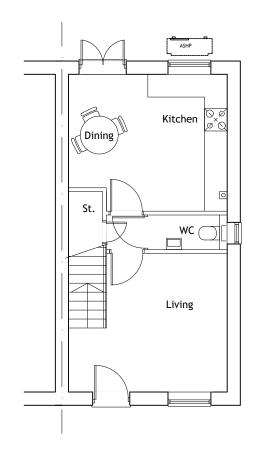

Ground Floor Plan. 70.4sq.m / 758sq.ft. 2 Bed 3 Person. M4(2) Compliant.

First Floor Plan.

10 0 1 SCALE 1:100