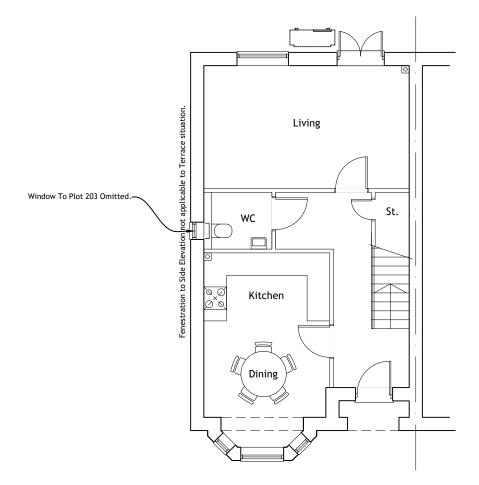

Ground Floor Plan. 100.8sq.m / 1,084sq.ft. 3 Bed 5 Person. M4(2) Compliant.

First Floor Plan.