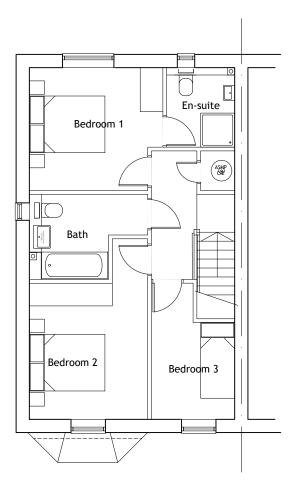

Ground Floor Plan. 100.8sq.m / 1,084sq.ft. 3 Bed 5 Person. M4(2) Compliant.

First Floor Plan.