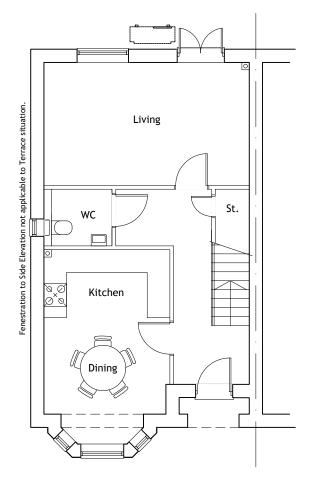

Ground Floor Plan. 100.8sq.m / 1,084sq.ft. 3 Bed 5 Person. M4(2) Compliant.

First Floor Plan.

10 0 1 SCALE 1:100 