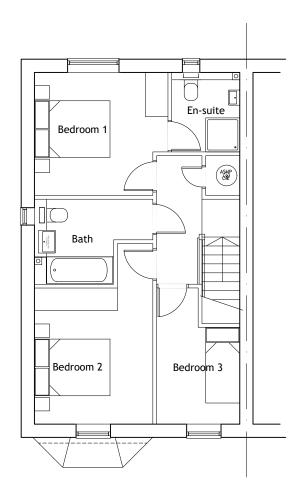

Ground Floor Plan. 100.8sq.m / 1,084sq.ft. 3 Bed 5 Person. M4(2) Compliant.

First Floor Plan.

10 0 1 SCALE 1:100 