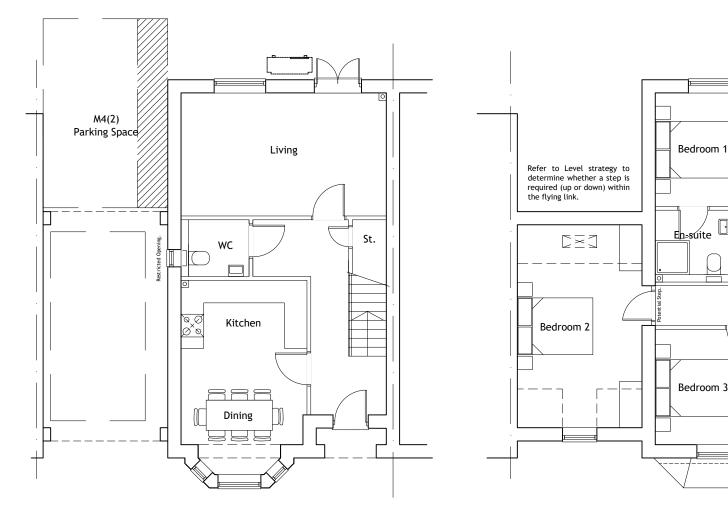

Ground Floor Plan. 118.9sq.m / 1,279sq.ft. 3 Bed 6 Person. M4(2) Compliant.

First Floor Plan.

Bath

Study