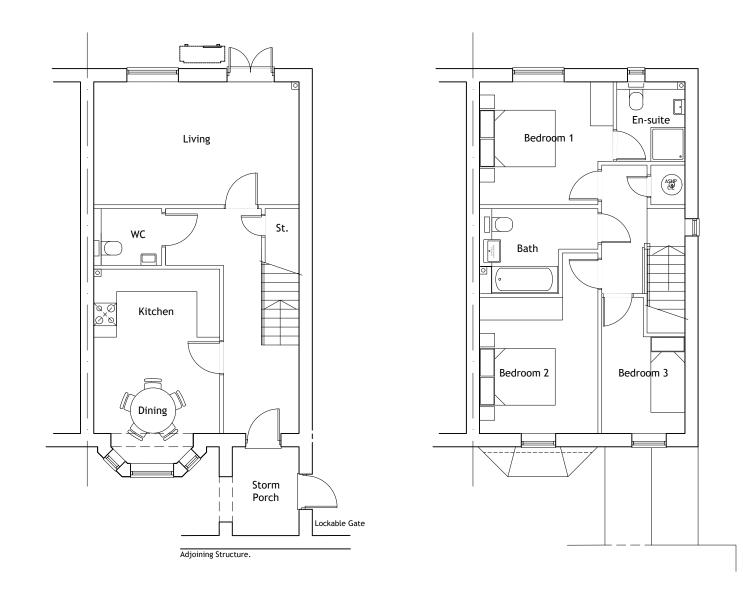

Ground Floor Plan. 102.6sq.m / 1,104sq.ft. 3 Bed 5 Person. M4(2) Compliant.



## NOTES

- Contractors must check all dimensions on site. Only figured dimensions are to be worked from. Discrepancies must be reported to the Architect or Engineer before 1. proceeding. © This drawing is copyright.
- Direct scaling off the drawing is permissible for planning purposes only.



| REV DESCRIPT                                   | ION                                                                    |           |        | DRN                                                           | CHD | DATE |  |
|------------------------------------------------|------------------------------------------------------------------------|-----------|--------|------------------------------------------------------