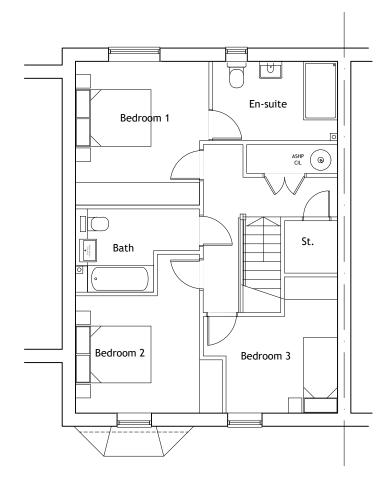

First Floor Plan.

## 10 0 1 SCALE 1:100

## NOTES

- Contractors must check all dimensions on site. Only figured dimensions are to be worked from. Discrepancies must be reported to the Architect or Engineer before 1. proceeding. © This drawing is copyright.
- 2. Direct scaling off the drawing is permissible for planning purposes only.



| I                                              |                                                                        |      |             |                                                               | I         |     |      |
|------------------------------------------------|------------------------------------------------------------------------|------|-------------|---------------------------------------------------------------|-----------|---