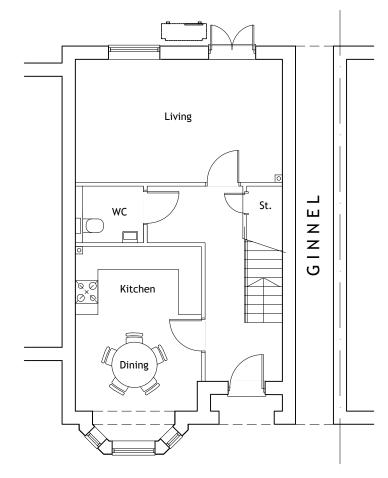

First Floor Plan.

## 10 0 1 SCALE 1:100

## NOTES

- Contractors must check all dimensions on site. Only figured dimensions are to be worked from. Discrepancies must be reported to the Architect or Engineer before 1. proceeding. © This drawing is copyright.
- 2. Direct scaling off the drawing is permissible for planning purposes only.



| I                                              |                                                                        |      |             |                                                               | I         |     |      |
|------------------------------------------------|------------------------------------------------------------------------|------|-------------|---------------------------------------------------------------|-----------