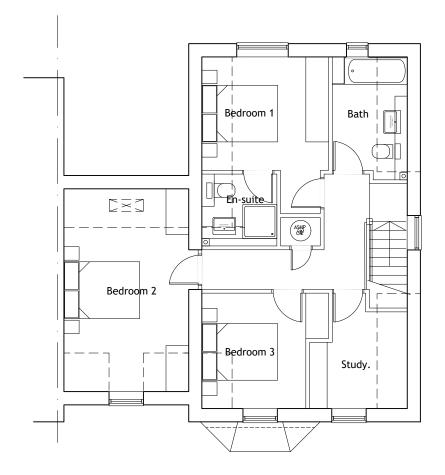

Ground Floor Plan. 118.9sq.m / 1,279sq.ft. 3 Bed 6 Person. M4(2) Compliant.

First Floor Plan.