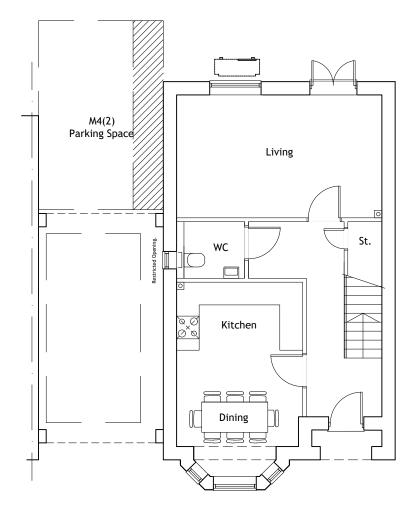

Ground Floor Plan. 118.9sq.m / 1,279sq.ft. 3 Bed 6 Person. M4(2) Compliant.

First Floor Plan.