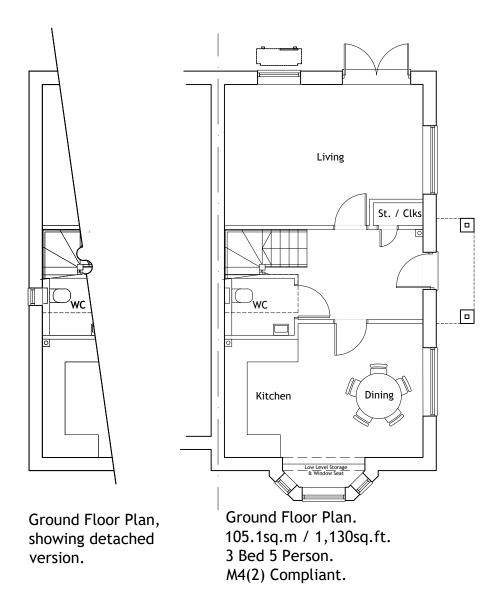

| A Windows amended on floor plans.                                                            |                                                                        |                 |                                    |                    | 08.05.2025 |
|----------------------------------------------------------------------------------------------|------------------------------------------------------------------------|-----------------|------------------------------------|--------------------|------------|
| REV DESCRIPTION                                                                              |                                                                        |                 | DRN                                | CHD                | DATE       |
| PRELIMINARY INFORMATI                                                                        |                                                                        | NC              |                                    | TENDE              | R          |
|                                                                                              | TION AS BUILT                                                          |                 |                                    |                    |            |
| SCALE                                                                                        | 1:100 @ A3                                                             | DATE            | 00                                 | t 2024             | ļ          |
| DRAWN                                                                                        | AS                                                                     | СНК             | JL                                 |                    |            |
| DRAWING NO.                                                                                  | 19400/120                                                              | REV             | A                                  |                    |            |
| TITLE                                                                                        | Redevelopment of Former Animal<br>Testing Research Facility, Kentford. |                 |                                    |                    |            |
| DETAILS                                                                                      | House Type C-b<br>Floor Plans                                          |                 |                                    |                    |            |
| Architectur                                                                                  | Woods I                                                                |                 |                                    | •••                |            |
| BEDFORD : HEAD OFFICE<br>15-17 Goldington Road<br>Bedford MK40 3NH<br>T: +44 (0) 1234 268862 |                                                                        | Fort [<br>Birmi | NGHA<br>Dunlop<br>ngham<br>4 (0) 1 | ), Fort<br>n B24 9 |            |