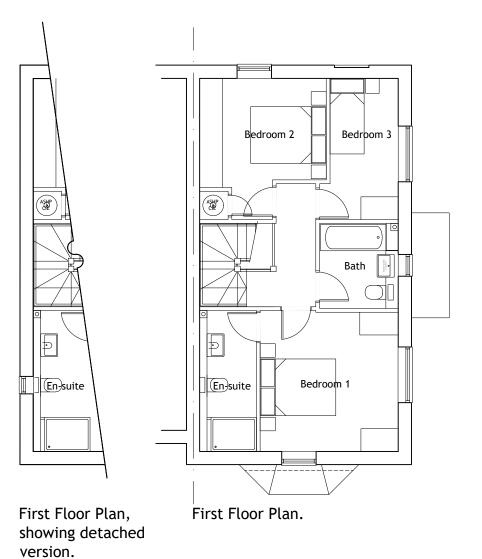

| A Windows amended on floor plans.                                                            |                                                                        |                 |                                    |                    | 08.05.2025 |
|----------------------------------------------------------------------------------------------|------------------------------------------------------------------------|-----------------|------------------------------------|--------------------|------------|
| REV DESCRIPTION                                                                              |                                                                        |                 | DRN                                | CHD                | DATE       |
| PRELIMINARY INFORMATI                                                                        |                                                                        | NC              |                                    | TENDE              | R          |
|                                                                                              | TION AS BUILT                                                          |                 |                                    |                    |            |
| SCALE                                                                                        | 1:100 @ A3                                                             | DATE            | 00                                 | t 2024             | ļ          |
| DRAWN                                                                                        | AS                                                                     | СНК             | JL                                 |                    |            |
| DRAWING NO.                                                                                  | 19400/120                                                              | REV             | A                                  |                    |            |
| TITLE                                                                                        | Redevelopment of Former Animal<br>Testing Research Facility, Kentford. |                 |                                    |                    |            |
| DETAILS                                                                                      | House Type C-b<br>Floor Plans                                          |                 |                                    |                    |            |
| Architectur                                                                                  | Woods I                                                                |                 |                                    | •••                |            |
| BEDFORD : HEAD OFFICE<br>15-17 Goldington Road<br>Bedford MK40 3NH<br>T: +44 (0) 1234 268862 |                                                                        | Fort [<br>Birmi | NGHA<br>Dunlop<br>ngham<br>4 (0) 1 | ), Fort<br>n B24 9 |            |