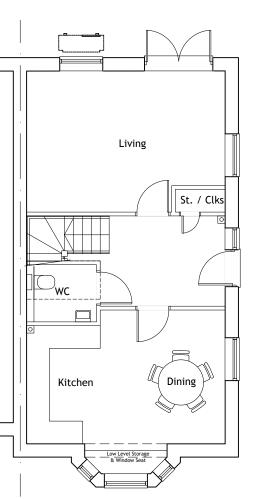

Ground Floor Plan, showing detached version.

Ground Floor Plan. 105.1sq.m / 1,130sq.ft. 3 Bed 5 Person. M4(2) Compliant.

First Floor Plan, showing detached version.

First Floor Plan.

0 1 2 3 5 10 SCALE 1:100