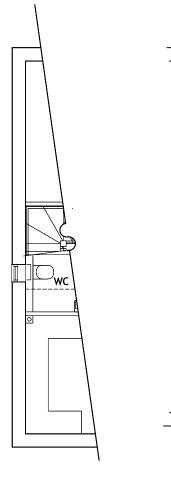

Ground Floor Plan, showing detached version.

Ground Floor Plan. 105.1sq.m / 1,130sq.ft. 3 Bed 5 Person. M4(2) Compliant.

First Floor Plan, showing detached version.

First Floor Plan.

0 1 2 3 5 10 SCALE 1:100