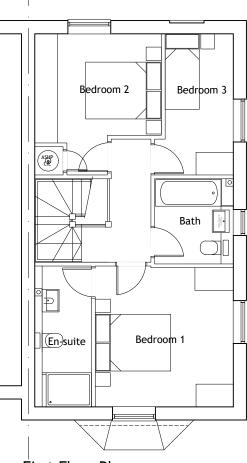

Ground Floor Plan, showing detached version.

Ground Floor Plan. 105.1sq.m / 1,130sq.ft. 3 Bed 5 Person. M4(2) Compliant.

First Floor Plan, showing detached version.

First Floor Plan.

0 1 2 3 5 10 SCALE 1:100