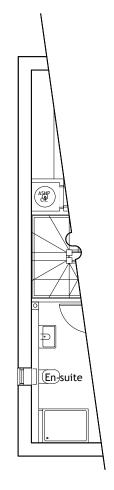

Ground Floor Plan, showing detached version.

Ground Floor Plan. 105.1sq.m / 1,130sq.ft. 3 Bed 5 Person. M4(2) Compliant.

First Floor Plan, showing detached version.

First Floor Plan.

0 1 2 3 5 10 SCALE 1:100