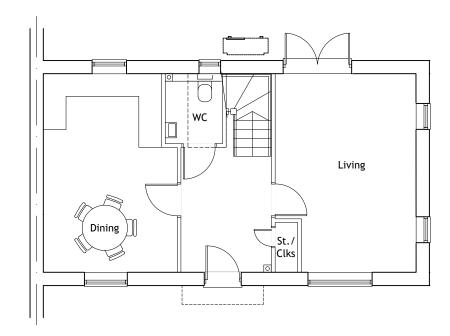

Ground Floor Plan. 103.6sq.m / 1,115sq.ft. 3 Bed 5 Person. M4(2) Compliant.

First Floor Plan.