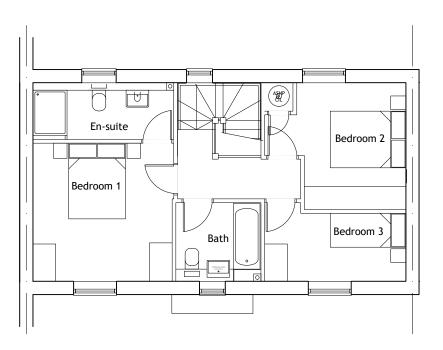

Ground Floor Plan. 103.6sq.m / 1,115sq.ft. 3 Bed 5 Person. M4(2) Compliant.

First Floor Plan.