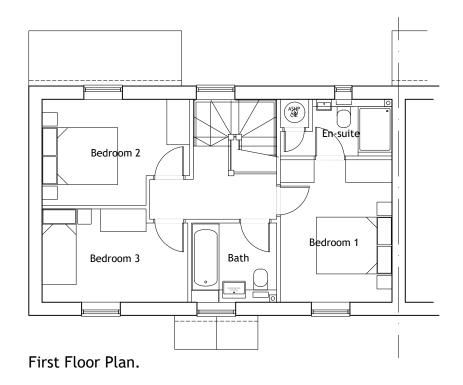

104.3sq.m / 1,122sq.ft. 3 Bed 5 Person. M4(2) Compliant.



## 10 0 1 SCALE 1:100

## NOTES

- Contractors must check all dimensions on site. Only figured dimensions are to be worked from. Discrepancies must be reported to the Architect or Engineer before 1. proceeding. © This drawing is copyright.
- Direct scaling off the drawing is permissible for planning purposes only.



|                                                                                              | 1         |                                                                        |                        |       |       | I     |                 |      |
|----------------------------------------------------------------------------------------------|-----------|------------------------------------------------------------------------|------------------------|-------|-------|-