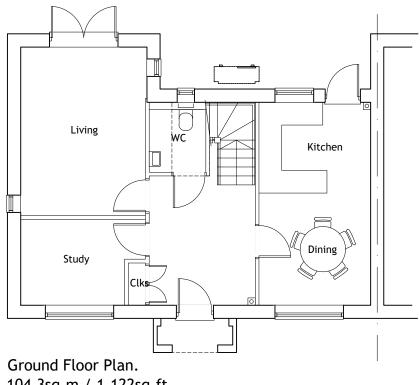

104.3sq.m / 1,122sq.ft. 3 Bed 5 Person. M4(2) Compliant.



## 10 0 1 SCALE 1:100

## NOTES

- Contractors must check all dimensions on site. Only figured dimensions are to be worked from. Discrepancies must be reported to the Architect or Engineer before 1. proceeding. © This drawing is copyright.
- Direct scaling off the drawing is permissible for planning purposes only.



|                                                                                              | 1         |                                                                        |                        |       |       | I     |                 |      |
|----------------------------------------------------------------------------------------------|-----------|-------------------------------------------------------