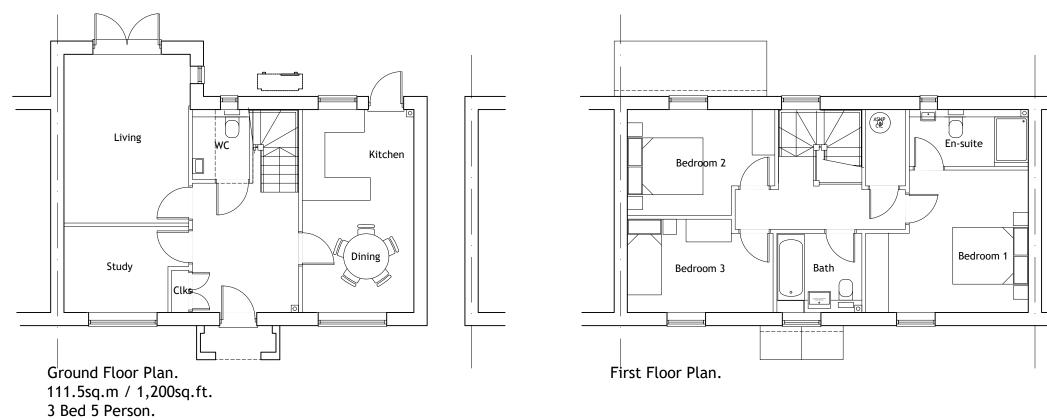

| I                                                                                            |                                |          |                                             |                |                 |      |
|----------------------------------------------------------------------------------------------|--------------------------------|----------|---------------------------------------------|----------------|-----------------|------|
| REV DESCRIPT                                                                                 | ION                            |          |                                             | DRN            | CHD             | DATE |
| PRELIMINARY INFORMATION                                                                      |                                |          | TION                                        |                |                 |      |
|                                                                                              | TION                           | AS BUILT |                                             |                |                 |      |
| SCALE                                                                                        | 1:100 @ A                      | .3       | DATE                                        | Oct            | t. 202          | 4    |
| DRAWN                                                                                        | AKS                            |          | СНК                                         | JL             |                 |      |
| DRAWING NO.                                                                                  | 19400/13                       | 2        | REV                                         | -              |                 |      |
| Redevelopment of Former Animal<br>Testing Research Facility, Kentford.                       |                                |          |                                             |                |                 |      |
| DETAILS                                                                                      | House Type D1-b<br>Floor Plans |          |                                             |                |                 |      |
| Architecture   Engineering   Planning   Surveying                                            |                                |          |                                             |                |                 |      |
| BEDFORD : HEAD OFFICE<br>15-17 Goldington Road<br>Bedford MK40 3NH<br>T: +44 (0) 1234 268862 |                                |          | <b>BIRMII</b><br>Fort D<br>Birmir<br>T: +44 | unlop<br>Igham | , Fort<br>B24 9 |      |