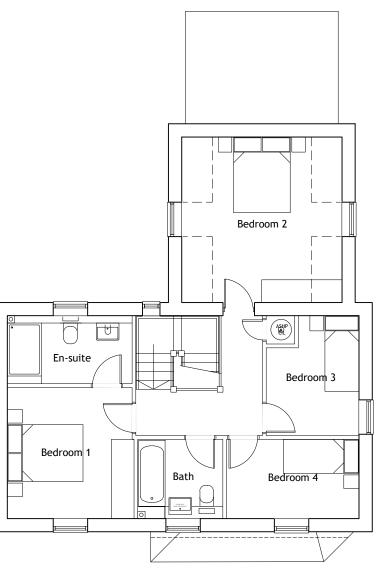

Ground Floor Plan. 148.2sq.m / 1,595sq.ft. 4 Bed 6 Person. M4(2) Compliant.

First Floor Plan.