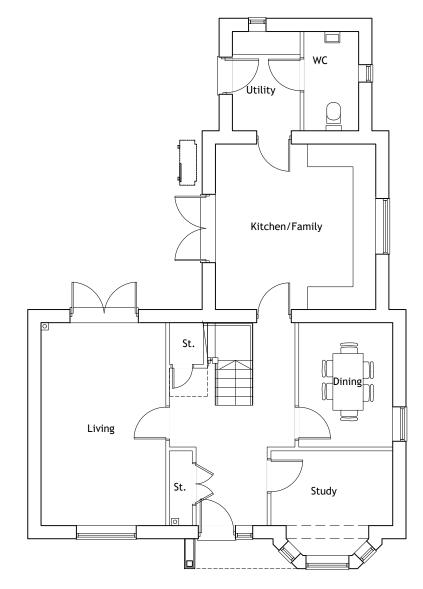

Ground Floor Plan. 148.2sq.m / 1,595sq.ft. 4 Bed 6 Person. M4(2) Compliant.

First Floor Plan.