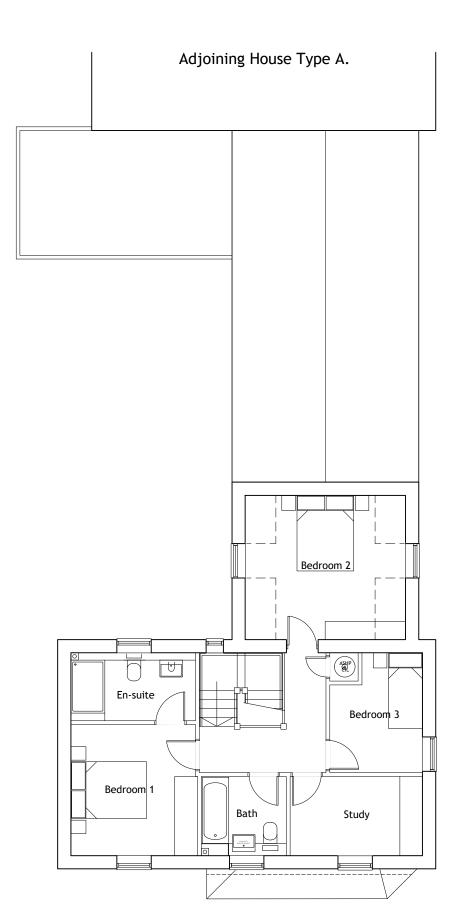

Ground Floor Plan. 134.3sq.m / 1445.6sq.ft. 3 Bed 5 Person. M4(2) Compliant.

First Floor Plan.