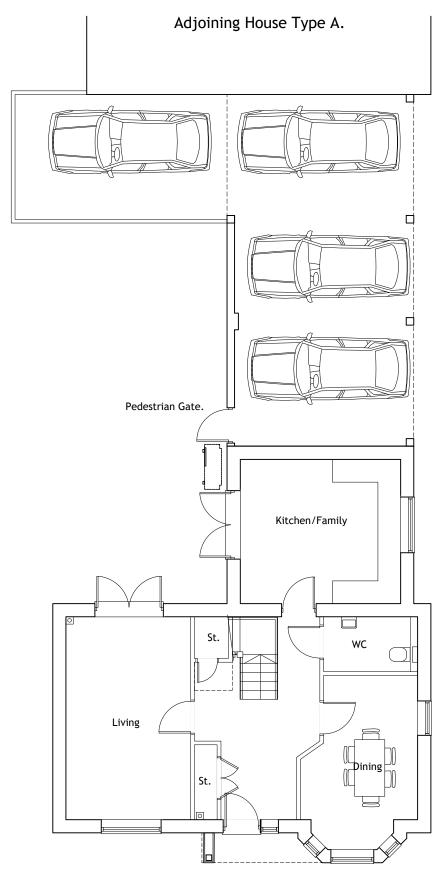

Ground Floor Plan. 134.3sq.m / 1445.6sq.ft. 3 Bed 5 Person. M4(2) Compliant.

First Floor Plan.