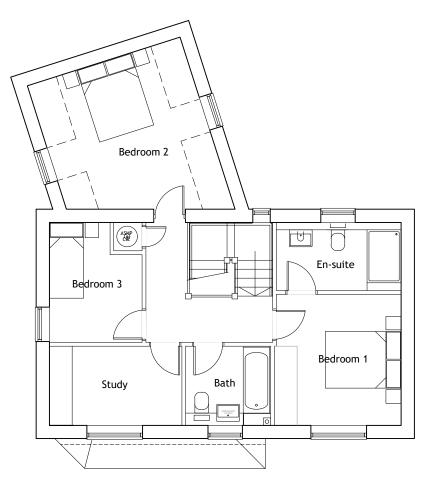

Ground Floor Plan. 136.8sq.m / 1,472.5sq.ft. 3 Bed 5 Person. M4(2) Compliant.

First Floor Plan.

10 0 1 SCALE 1:100 