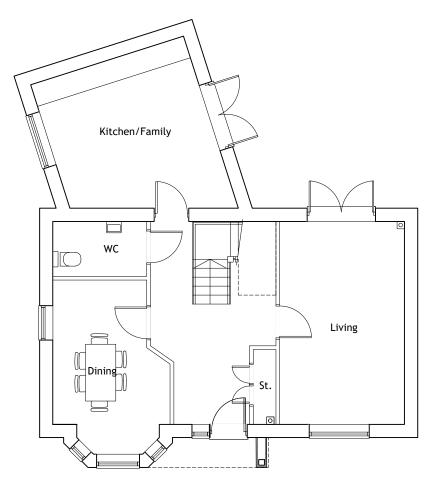

Ground Floor Plan. 136.8sq.m / 1,472.5sq.ft. 3 Bed 5 Person. M4(2) Compliant.

First Floor Plan.

10 0 1 SCALE 1:100 