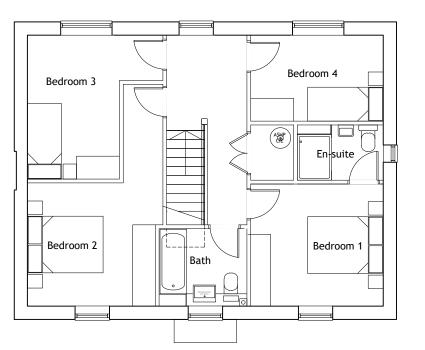

Ground Floor Plan. 135sq.m / 1,453sq.ft. 4 Bed 6 Person.



First Floor Plan.



## NOTES

- Contractors must check all dimensions on site. Only figured dimensions are to be worked from. Discrepancies must be reported to the Architect or Engineer before proceeding.
  This drawing is copyright.
- Direct scaling off the drawing is permissible for planning purposes only.

## LOCHAILORT

| l l             |                                                                        |               |           |          |  |  |
|-----------------|------------------------------------------------------------------------|---------------|-----------|----------|--|--|
| REV DESCRIPTION |                                                                        | DRN           | CHD       | DATE     |  |  |
| PRELIMINA       | RY INFO