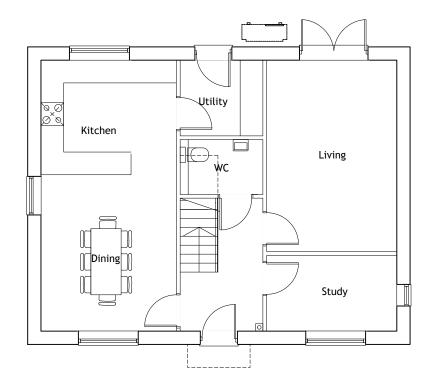

Ground Floor Plan. 135sq.m / 1,453sq.ft. 4 Bed 6 Person.



First Floor Plan.



## NOTES

- Contractors must check all dimensions on site. Only figured dimensions are to be worked from. Discrepancies must be reported to the Architect or Engineer before proceeding.
  This drawing is copyright.
- Direct scaling off the drawing is permissible for planning purposes only.

## LOCHAILORT

| l l             |                                                                        |               |           |          |  |  |
|-----------------|------------------------------------------------------------------------|---------------|-----------|----------|--|--|
| REV DESCRIPTION |                                                                        | DRN           | CHD       | DATE     |  |