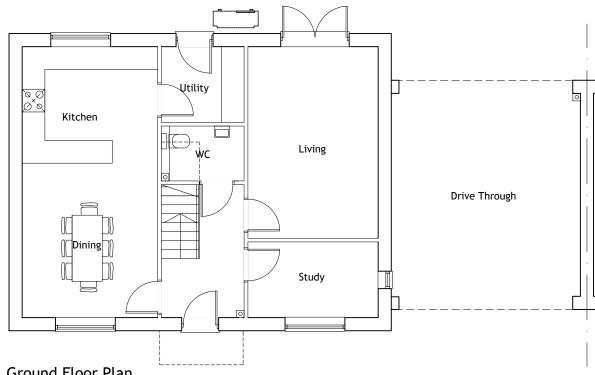

| REV DESCRIPTION                                                    |                                                                        |          |        | DRN                                                | CHD       | DATE |  |
|--------------------------------------------------------------------|------------------------------------------------------------------------|----------|--------|----------------------------------------------------|-----------|------|--|
| PRELIMINARY                                                        |                                                                        |          |        |                                                    |           |      |  |
|                                                                    |                                                                        | AS BUILT |        |                                                    |           |      |  |
| SCALE                                                              | 1:100 @ A3                                                             |          | DATE   | 0c                                                 | Oct. 2024 |      |  |
| DRAWN                                                              | AKS                                                                    |          | СНК    | JL                                                 |           |      |  |
| DRAWING NO.                                                        | 19400/15                                                               | 2        | REV    | -                                                  |           |      |  |
| TITLE                                                              | Redevelopment of Former Animal<br>Testing Research Facility, Kentford. |          |        |                                                    |           |      |  |
| DETAILS                                                            | House Type G1-r<br>Floor Plans                                         |          |        |                                                    |           |      |  |
| Architecture   Engineering   Planning   Surveying                  |                                                                        |          |        |                                                    |           |      |  |
| BEDFORD : HEAD OFFICE<br>15-17 Goldington Road<br>Bedford MK40 3NH |                                                                        |          | Fort D | MINGHAM<br>Dunlop, Fort Parkway<br>iingham B24 9FE |           |      |  |