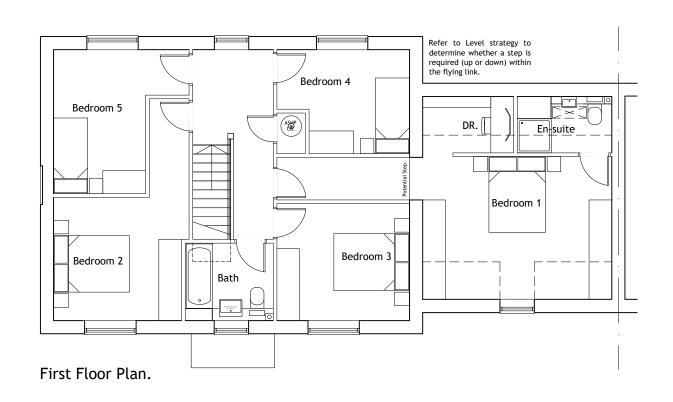

| REV DESCRIPTION                                                    |                                                                        |          |        | DRN                                                | CHD       | DATE |  |
|--------------------------------------------------------------------|------------------------------------------------------------------------|----------|--------|----------------------------------------------------|-----------|------|--|
| PRELIMINARY                                                        |                                                                        |          |        |                                                    |           |      |  |
|                                                                    |                                                                        | AS BUILT |        |                                                    |           |      |  |
| SCALE                                                              | 1:100 @ A3                                                             |          | DATE   | 0c                                                 | Oct. 2024 |      |  |
| DRAWN                                                              | AKS                                                                    |          | СНК    | JL                                                 |           |      |  |
| DRAWING NO.                                                        | 19400/15                                                               | 2        | REV    | -                                                  |           |      |  |
| TITLE                                                              | Redevelopment of Former Animal<br>Testing Research Facility, Kentford. |          |        |                                                    |           |      |  |
| DETAILS                                                            | House Type G1-r<br>Floor Plans                                         |          |        |                                                    |           |      |  |
| Architecture   Engineering   Planning   Surveying                  |                                                                        |          |        |                                                    |           |      |  |
| BEDFORD : HEAD OFFICE<br>15-17 Goldington Road<br>Bedford MK40 3NH |                                                                        |          | Fort D | MINGHAM<br>Dunlop, Fort Parkway<br>iingham B24 9FE |           |      |  |