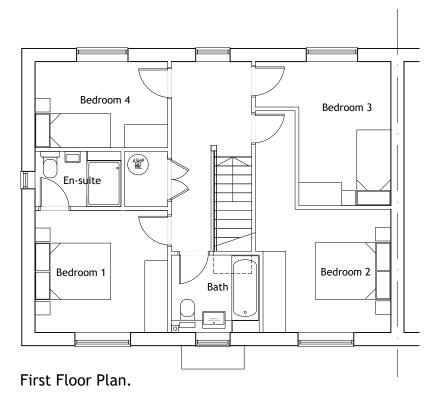

## 10 0 1 SCALE 1:100

## NOTES

- Contractors must check all dimensions on site. Only figured dimensions are to be worked from. Discrepancies must be reported to the Architect or Engineer before 1. proceeding. © This drawing is copyright.
- Direct scaling off the drawing is permissible for planning purposes only.

| 1                     |                                                                        |           |        |                         |     |      |  |
|-----------------------|------------------------------------------------------------------------|-----------|--------|-------------------------|-----|------|--|
| REV DESCRIPT          | ION                                                                    |           |        | DRN                     | CHD | DATE |  |
| PRELIMINARY           |                                                                        |           |        |                         |     |      |  |
|                       |                                                                        | 🗌 AS BUII | LT     |                         |     |      |  |
| SCALE                 | 1:100 @                                                                | A3        | DATE   | Oct. 2024               |     | 4    |  |
| DRAWN                 | AKS                                                                    |           | СНК    | JL                      |     |      |  |
| DRAWING NO.           | 19400/154                                                              |           | REV    | -                       |     |      |  |
| TITLE                 | Redevelopment of Former Animal<br>Testing Research Facility, Kentford. |           |        |                         |     |      |  |
| DETAILS               | House Type G2-r<br>Floor Plans                                         |           |        |                         |     |      |  |
| Architectu            |                                                                        | oods      |        | -                       |     | _    |  |
| BEDFORD : HEAD OFFICE |                                                                        |           | BIRMI  | BIRMINGHAM              |     |      |  |
| 15-17 Goldington Road |                                                                        |           | Fort D | ort Dunlop, Fort Parkwa |     |      |  |