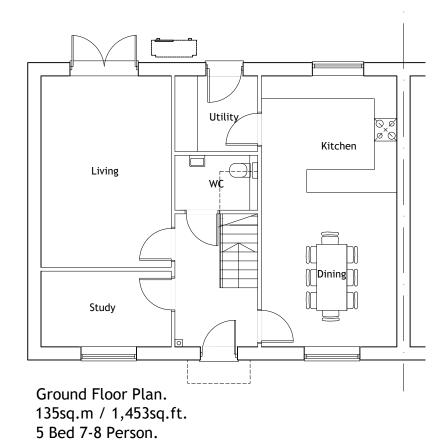

## 10 0 1 SCALE 1:100

## NOTES

- Contractors must check all dimensions on site. Only figured dimensions are to be worked from. Discrepancies must be reported to the Architect or Engineer before 1. proceeding. © This drawing is copyright.
- Direct scaling off the drawing is permissible for planning purposes only.

| 1                     |                                                                        |           |        |                         |     |      |  |
|-----------------------|------------------------------------------------------------------------|-----------|--------|-------------------------|-----|------|--|
| REV DESCRIPT          | ION                                                                    |           |        | DRN                     | CHD | DATE |  |
| PRELIMINARY           |                                                                        |           |        |                         |     |      |  |
|                       |                                                                        | 🗌 AS BUII | LT     |                         |     |      |  |
| SCALE                 | 1:100 @                                                                | A3        | DATE   | Oct. 2024               |     | 4    |  |
| DRAWN                 | AKS                                                                    |           | СНК    | JL                      |     |      |  |
| DRAWING NO.           | 19400/154                                                              |           | REV    | -                       |     |      |  |
| TITLE                 | Redevelopment of Former Animal<br>Testing Research Facility, Kentford. |           |        |                         |     |      |  |
| DETAILS               | House Type G2-r<br>Floor Plans                                         |           |        |                         |     |      |  |
| Architectu            |                                                                        | oods      |        | -                       |     | _    |  |
| BEDFORD : HEAD OFFICE |                                                                        |           | BIRMI  | BIRMINGHAM              |     |      |  |
| 15-17 Goldington Road |                                                                        |           | Fort D | ort Dunlop, Fort Parkwa |     |      |  |