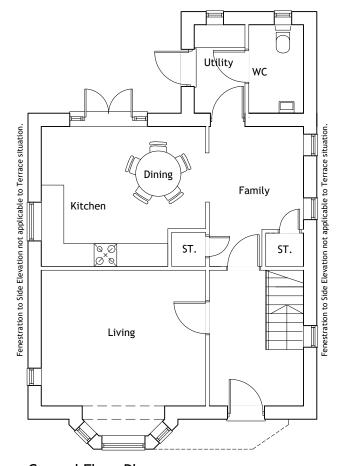

Ground Floor Plan. 111sq.m / 1,195sq.ft. 3 Bed 5 Person.

First Floor Plan.

0 1 2 3 5 SCALE 1:100