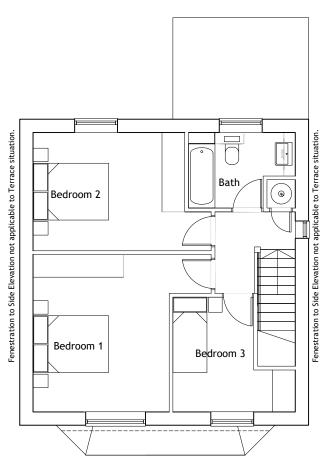

Ground Floor Plan. 111sq.m / 1,195sq.ft. 3 Bed 5 Person.

First Floor Plan.

0 1 2 3 5 SCALE 1:100