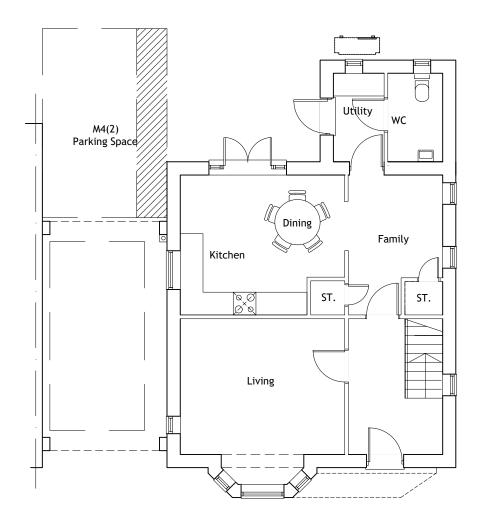

Ground Floor Plan. 129.3sq.m / 1,392sq.ft. 3 Bed 6 Person.



First Floor Plan.

## NOTES

- Contractors must check all dimensions on site. Only figured dimensions are to be worked from. Discrepancies must be reported to the Architect or Engineer before 1. proceeding. © This drawing is copyright.
- Direct scaling off the drawing is permissible for planning purposes only.



| 1                                                 |                                                                        |          |                        | I         |     |         |
|---------------------------------------------------|------------------------------------------------------------------------|----------|------------------------|-----------|-----|---------|
| REV DESCRIPT