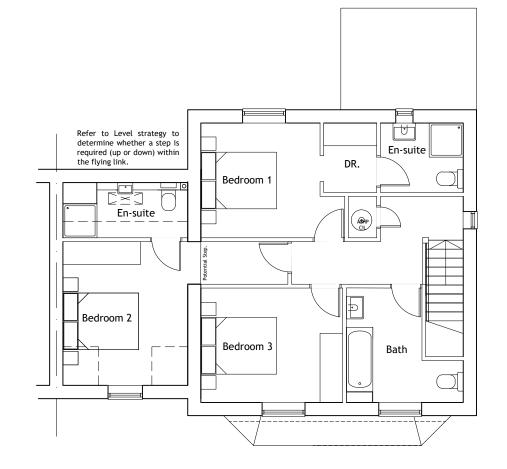

Ground Floor Plan. 129.3sq.m / 1,392sq.ft. 3 Bed 6 Person.



First Floor Plan.

## NOTES

- Contractors must check all dimensions on site. Only figured dimensions are to be worked from. Discrepancies must be reported to the Architect or Engineer before 1. proceeding. © This drawing is copyright.
- Direct scaling off the drawing is permissible for planning purposes only.



| 1                                                 |                                                                        |          |                        | I         |     |         |
|---------------------------------------------------|------------------------------------------------------------------------|----------|------------------------|-----------|-----|---------|
| REV DESCRIPT                                      | ION