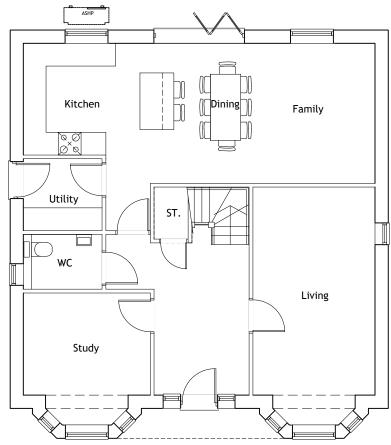

Ground Floor Plan. 176sq.m / 1,893sq.ft. 5 Bed 9 Person.



First Floor Plan.

## 10 0 1 SCALE 1:100

## NOTES

- Contractors must check all dimensions on site. Only figured dimensions are to be worked from. Discrepancies must be reported to the Architect or Engineer before 1. proceeding. © This drawing is copyright.
- Reproduced from OS Sitemap 

   by permission of Ordnance Survey on behalf of The Controller of Her Majesty's Stationery Office.
   Crown copyright 2008. All rights reserved. Licence number 100007126.
- Direct scaling off the drawing is permissible for planning purposes only.



|                                                                                              | 1           |                                                                        |     |