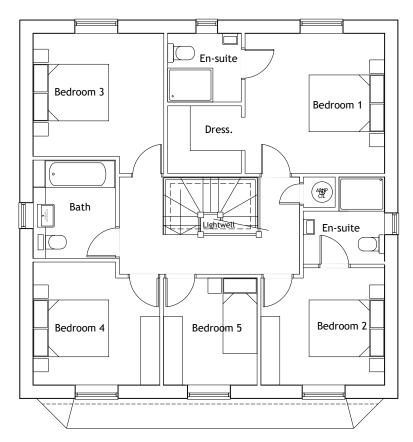

Ground Floor Plan. 176sq.m / 1,893sq.ft. 5 Bed 9 Person.



First Floor Plan.

## 10 0 1 SCALE 1:100

## NOTES

- Contractors must check all dimensions on site. Only figured dimensions are to be worked from. Discrepancies must be reported to the Architect or Engineer before 1. proceeding. © This drawing is copyright.
- Reproduced from OS Sitemap 

   by permission of Ordnance Survey on behalf of The Controller of Her Majesty's Stationery Office.
   Crown copyright 2008. All rights reserved. Licence number 100007126.
- Direct scaling off the drawing is permissible for planning purposes only.



|                                                                                              | 1           |                                                                        |     |         |                 | I                                  |