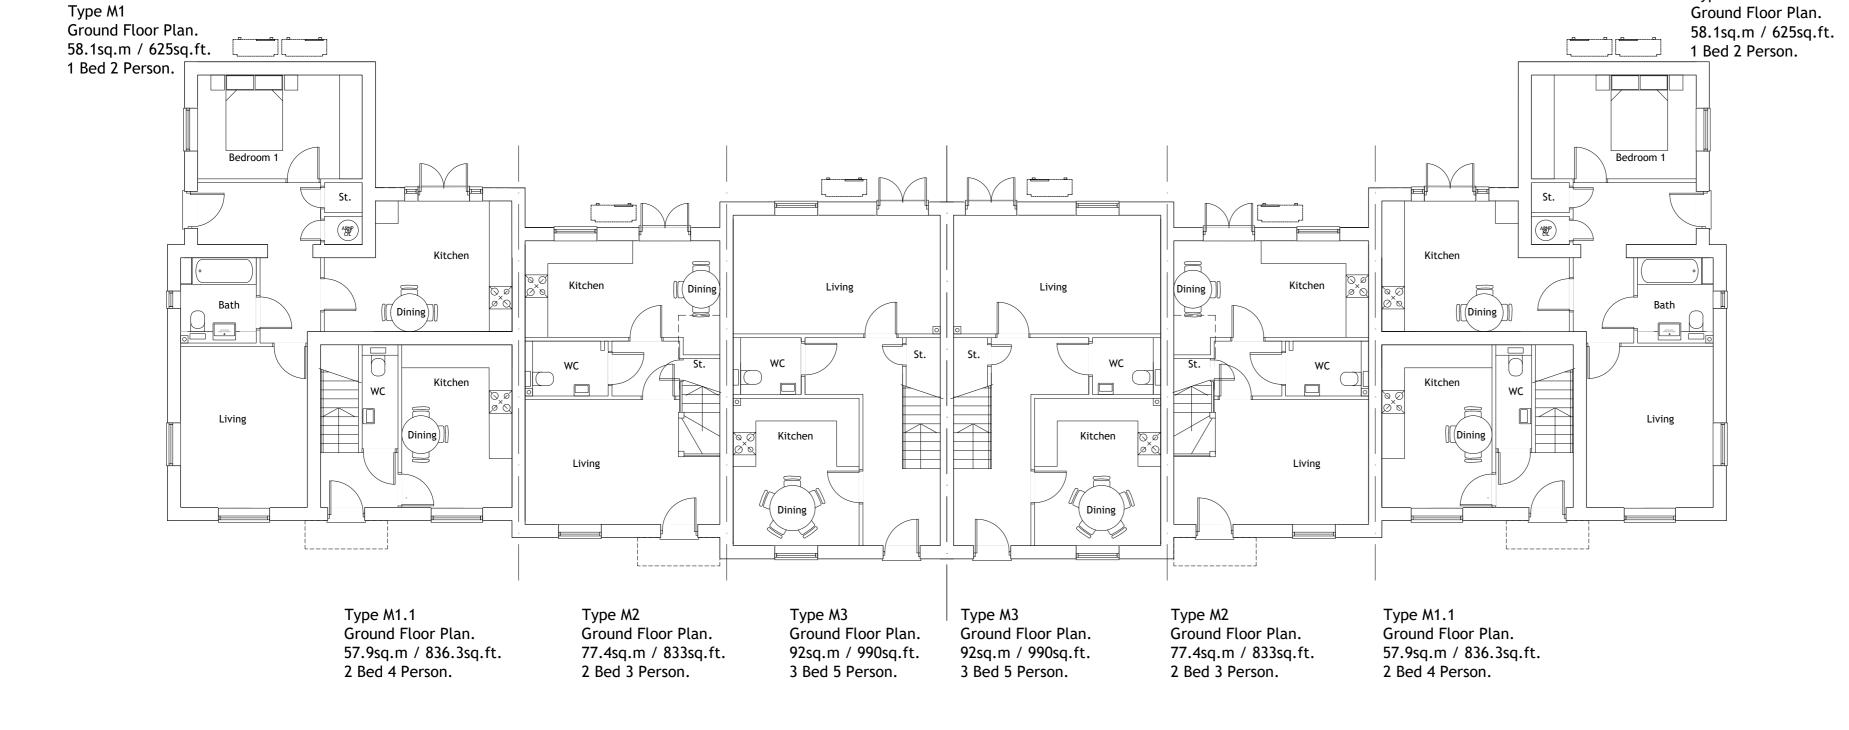

NOTES

Type M1

- 1. Contractors must check all dimensions on site. Only figured dimensions are to be worked from. Discrepancies must be reported to the Architect or Engineer before proceeding.

  © This drawing is copyright.
- 2. Direct scaling off the drawing is permissible for planning purposes only.

|              | changed to show the handed dwellings, as<br>he elevations.Title of PDF and title block |               |      | AKS       | AT  | 08.05.2025 |
|--------------|----------------------------------------------------------------------------------------|---------------|------|-----------|-----|------------|
| REV DESCRIPT | ON                                                                                     |               |      | DRN       | CHD | DATE       |
| PRELIMINARY  |                                                                                        | ☐ INFORMATION |      | TENDER    |     |            |
| CONSTRUC     | CTION                                                                                  | ☐ AS BUILT    |      |           |     |            |
| SCALE        | 1:100 @ /                                                                              | <b>A2</b>     | DATE | Oct. 2024 |     |            |
| DRAWN        | AKS                                                                                    |               | СНК  | ΑT        |     |            |
| DRAWING NO.  | 19400/166                                                                              |               | REV  | Α         |     |            |
| TITLE        | Redevelopment of Former Animal<br>Testing Research Facility, Kentford.                 |               |      |           |     |            |
| DETAILS      | House Type M1- r, M1.1- r, M2- r & M3<br>Ground Floor Plans Plots 206-213              |               |      |           |     |            |