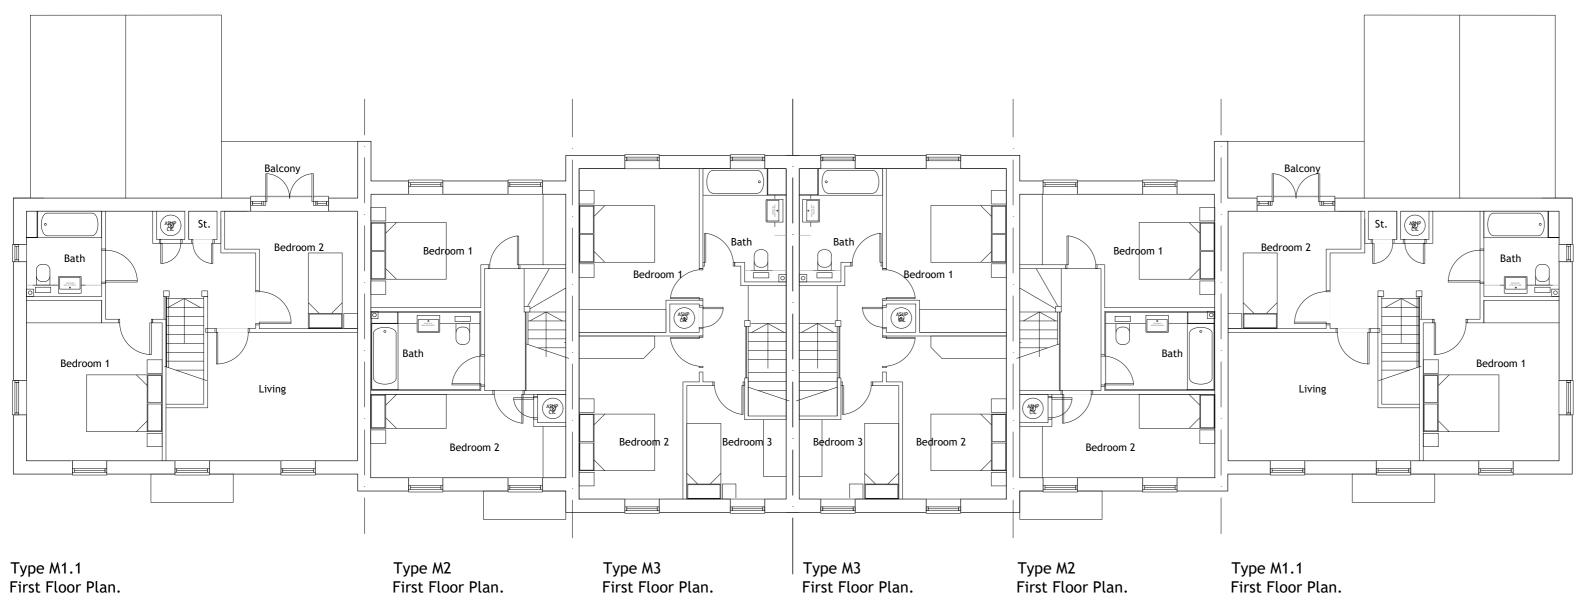

|                                                                              | ins changed to show the handed dwe<br>n the elevations. Title of PDF and tit<br>J. |      | AKS | AT     | 08.05.2025 |
|------------------------------------------------------------------------------|------------------------------------------------------------------------------------|------|-----|--------|------------|
| REV DESCRI                                                                   | TION                                                                               |      | DRN | CHD    | DATE       |
|                                                                              |                                                                                    | ION  |     | TENDE  | R          |
|                                                                              | JCTION AS BUILT                                                                    |      |     |        |            |
| SCALE                                                                        | 1:100 @ A2                                                                         | DATE | 0c  | t. 202 | 4          |
| DRAWN                                                                        | AKS                                                                                | СНК  | AT  |        |            |
| DRAWING NO                                                                   | 0. 19400/167                                                                       | REV  | A   |        |            |
| TITLE Redevelopment of Former Animal<br>Testing Research Facility, Kentford. |                                                                                    |      |     |        |            |
| DETAILS                                                                      | House Type M1- r, M1.1- r, M2- r & M3- f<br>First Floor Plans Plots 206-213        |      |     |        |            |