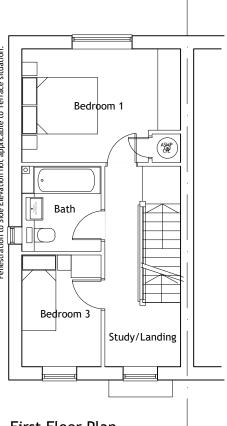

## LOCHAILORT

| REV DESCRIPT            | ION                                                                    |          |      | DRN    | CHD    | DATE |
|-------------------------|------------------------------------------------------------------------|----------|------|--------|--------|------|
| PRELIMINARY INFORMATION |                                                                        |          |      | TENDER |        |      |
| CONSTRUC                | TION                                                                   | AS BUILT |      |        |        |      |
| SCALE                   | 1:100 @ A3                                                             | ı        | DATE | Oct    | t. 202 | 4    |
| DRAWN                   | AKS                                                                    | 1        | CHK  | JL     |        |      |
| DRAWING NO.             | 19400/170                                                              |          | REV  |        |        |      |
| TITLE                   | Redevelopment of Former Animal<br>Testing Research Facility, Kentford. |          |      |        |        |      |
| DETAILS                 | House Type<br>Floor Plans                                              |          |      |        |        |      |
|                         |                                                                        |          |      |        |        |      |