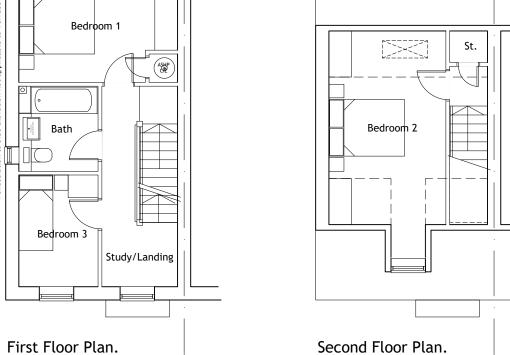

## LOCHAILORT

| REV DESCRIPT            | ION                                                                    |          |      | DRN    | CHD    | DATE |
|-------------------------|------------------------------------------------------------------------|----------|------|--------|--------|------|
| PRELIMINARY INFORMATION |                                                                        |          |      | TENDER |        |      |
| CONSTRUC                | TION                                                                   | AS BUILT |      |        |        |      |
| SCALE                   | 1:100 @ A3                                                             | ı        | DATE | Oct    | t. 202 | 4    |
| DRAWN                   | AKS                                                                    | 1        | CHK  | JL     |        |      |
| DRAWING NO.             | 19400/170                                                              |          | REV  |        |        |      |
| TITLE                   | Redevelopment of Former Animal<br>Testing Research Facility, Kentford. |          |      |        |        |      |
| DETAILS                 | House Type<br>Floor Plans                                              |          |      |        |        |      |
|                         |                                                                        |          |      |        |        |      |