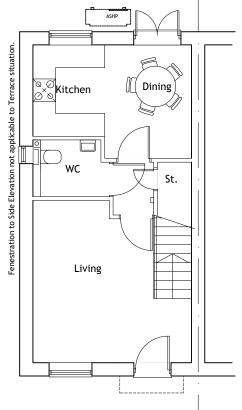

Ground Floor Plan. 92.9sq.m / 999sq.ft. 3 Bed 5 Person. M4(2) Compliant.

0 1 SCALE 1:100