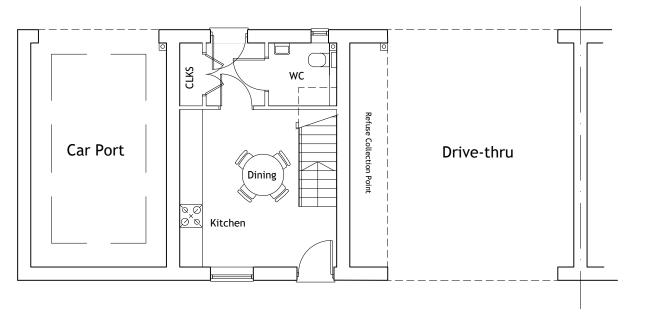

First Floor Plan. (Option showing additional Car Port)

First Floor Plan.

Ground Floor Plan. (Option showing additional Car Port)

Ground Floor Plan. 109.7sq.m /1180.8sq.ft. 2 Bed 4 Person.