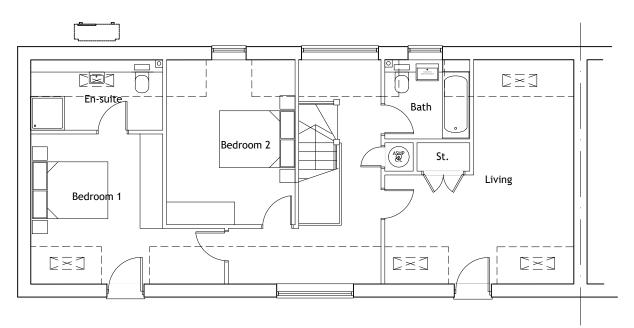

First Floor Plan. (Option showing additional Car Port)

First Floor Plan.

Ground Floor Plan. (Option showing additional Car Port)

Ground Floor Plan. 109.7sq.m /1180.8sq.ft. 2 Bed 4 Person.