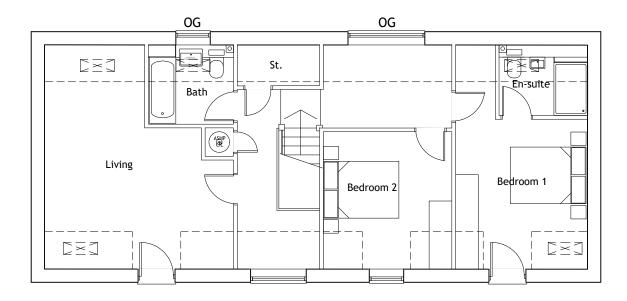

First Floor Plan.



Ground Floor Plan. 109.7sq.m /1180.8sq.ft. 2 Bed 4 Person.



## NOTES

- Contractors must check all dimensions on site. Only figured dimensions are to be worked from. Discrepancies must be reported to the Architect or Engineer before proceeding.
   This drawing is copyright.
- 2. Direct scaling off the drawing is permissible for planning purposes only.

## LOCHAILORT

| ION  RY INFORMATION AS BUILT  1:100 @ A3 | ON DATE                                                 |                                                                        | CHD TENDE                                                                       |                                                                                       |
|------------------------------------------|---------------