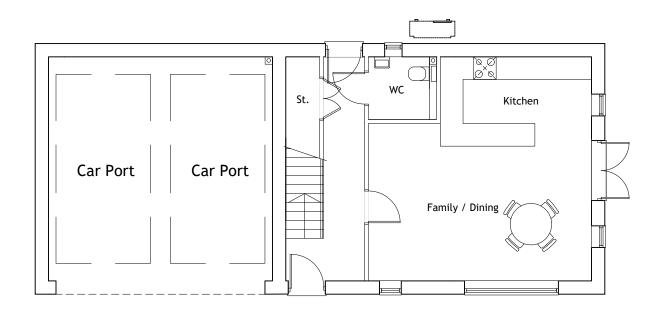

First Floor Plan.



Ground Floor Plan. 109.7sq.m /1180.8sq.ft. 2 Bed 4 Person.



## NOTES

- Contractors must check all dimensions on site. Only figured dimensions are to be worked from. Discrepancies must be reported to the Architect or Engineer before proceeding.
   This drawing is copyright.
- 2. Direct scaling off the drawing is permissible for planning purposes only.

## LOCHAILORT

| ION  RY INFORMATION AS BUILT  1:100 @ A3 | ON DATE                                                 |                                                                        | CHD TENDE                                                                       |                                                                                       |
|------------------------------------------|------------------------------------