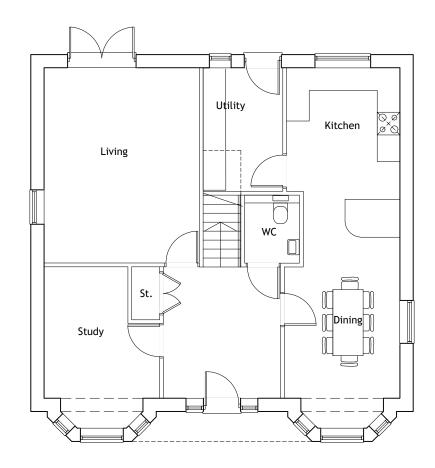

Ground Floor Plan. 168sq.m / 1,808sq.ft. 5 Bed 7-8 Person.



First Floor Plan.



## NOTES

- Contractors must check all dimensions on site. Only figured dimensions are to be worked from. Discrepancies must be reported to the Architect or Engineer before proceeding.
   This drawing is copyright.
- Direct scaling off the drawing is permissible for planning purposes only.

## LOCHAILORT

| REV DESCRIPT  | ION                                                                    |             |      | DRN       | CHD | DATE |
|---------------|------------------------------------------------------------------------|-------------|------|-----------|-----|------|
| PRELIMINARY [ |                                                                        | INFORMATION |      | ☐ TENDER  |     |