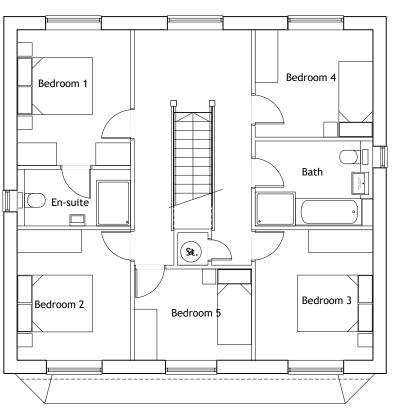

Ground Floor Plan. 168sq.m / 1,808sq.ft. 5 Bed 7-8 Person.



First Floor Plan.



## NOTES

- Contractors must check all dimensions on site. Only figured dimensions are to be worked from. Discrepancies must be reported to the Architect or Engineer before proceeding.
   This drawing is copyright.
- Direct scaling off the drawing is permissible for planning purposes only.

## LOCHAILORT

| REV DESCRIPT  | ION                                                                    |             |      | DRN       | CHD | DATE |
|---------------|------------------------------------------------------------------------|-------------|------|-----------|-----|------|
| PRELIMINARY [ |                                                                        | INFORMATION |      | ☐ TENDER  |     |      |
| CONSTRUC      | TION