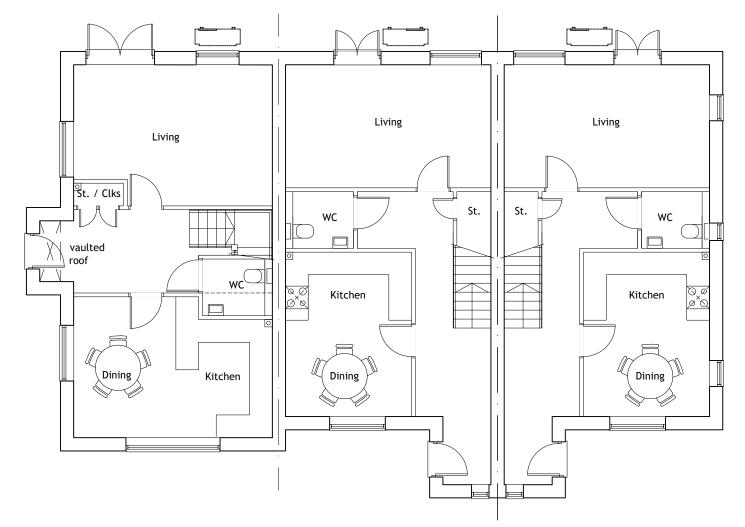

Ground Floor Plan. 144.2sq.m / 1,552sq.ft. 3 Bed 6 Person. M4(2) Compliant.

103.4sq.m / 1,113sq.ft. 3 Bed 5 Person. M4(2) Compliant.

103.4sq.m / 1,113sq.ft. 3 Bed 5 Person. M4(2) Compliant.

0 1 SCALE 1:100

## LOCHAILORT

|                 |                                                                        |               |      |          |        | l    |
|-----------------|------------------------------------------------------------------------|---------------|------|----------|--------|------|
| REV DESCRIPTION |                                                                        |               |      | DRN      | CHD    | DATE |
| PRELIMINARY     |                                                                        | ☐ INFORMATION |      | ☐ TENDER |        |      |
| CONSTRUC        | TION                                                                   | ☐ AS BUILT    |      |          |        |      |
| SCALE           | 1:100 @ A3                                                             |               | DATE | 0c       | t. 202 | 4    |
| DRAWN           | AS                                                                     |               | СНК  | JL       |        |      |
| DRAWING NO.     | 19400/184                                                              |               | REV  | -        |        |      |
| TITLE           | Redevelopment of Former Animal<br>Testing Research Facility, Kentford. |               |      |          |        |      |
| DETAILS         | School House<br>Ground Floor Plans                                     |               |      |          |        |      |
|                 |                                                                        |               |      |          |        |      |