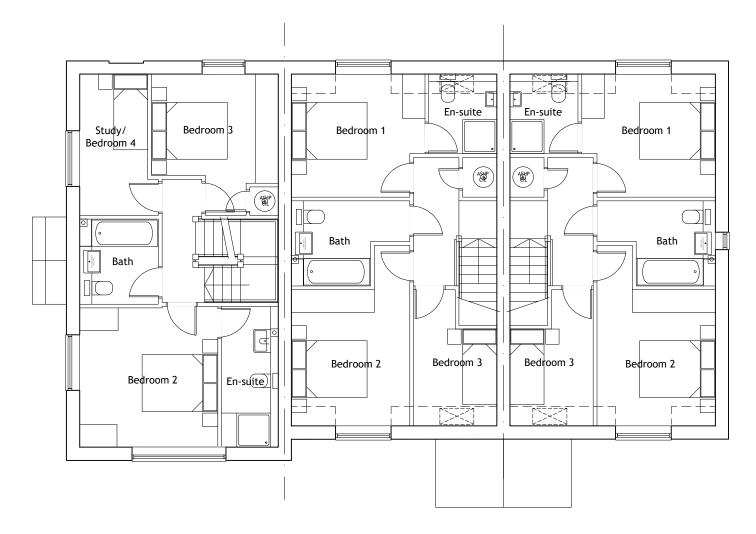

First Floor Plan.

| I.                                                                        |                                                 |             |        | 1                    | 1      | 1    |  |
|---------------------------------------------------------------------------|-------------------------------------------------|-------------|--------|----------------------|--------|------|--|
| REV DESCRIPT                                                              | REV DESCRIPTION                                 |             |        | DRN                  | CHD    | DATE |  |
| PRELIMINARY                                                               |                                                 | INFORMATION |        |                      |        |      |  |
|                                                                           |                                                 | 🗌 AS BUIL   | т      |                      |        |      |  |
| SCALE                                                                     | 1:100 @                                         | A3          | DATE   | 0c                   | t. 202 | 4    |  |
| DRAWN                                                                     | AS                                              |             | СНК    | JAI                  | _      |      |  |
| DRAWING NO.                                                               | 19400/1                                         | 85          | REV    | -                    |        |      |  |
| TITLE Redevelopment of Former Animal Testing Research Facility, Kentford. |                                                 |             |        |                      |        |      |  |
| DETAILS                                                                   | <sup>LS</sup> School House<br>First Floor Plans |             |        |                      |        |      |  |
| Architectu                                                                |                                                 | oods        |        | -                    |        | _    |  |
|                                                                           |                                                 |             | BIRMI  |                      |        |      |  |
| BEDFORD : HEAD OFFICE<br>15-17 Goldington Road                            |                                                 |             |        | Dunlop, Fort Parkway |        |      |  |
| Bedford MK40 3NH                                                          |                                                 |             |        | irmingham B24 9FE    |        |      |  |
| T: +44 (0) 1234 268862                                                    |                                                 |             | T: +44 | 44 (0) 121 6297784   |        |      |  |