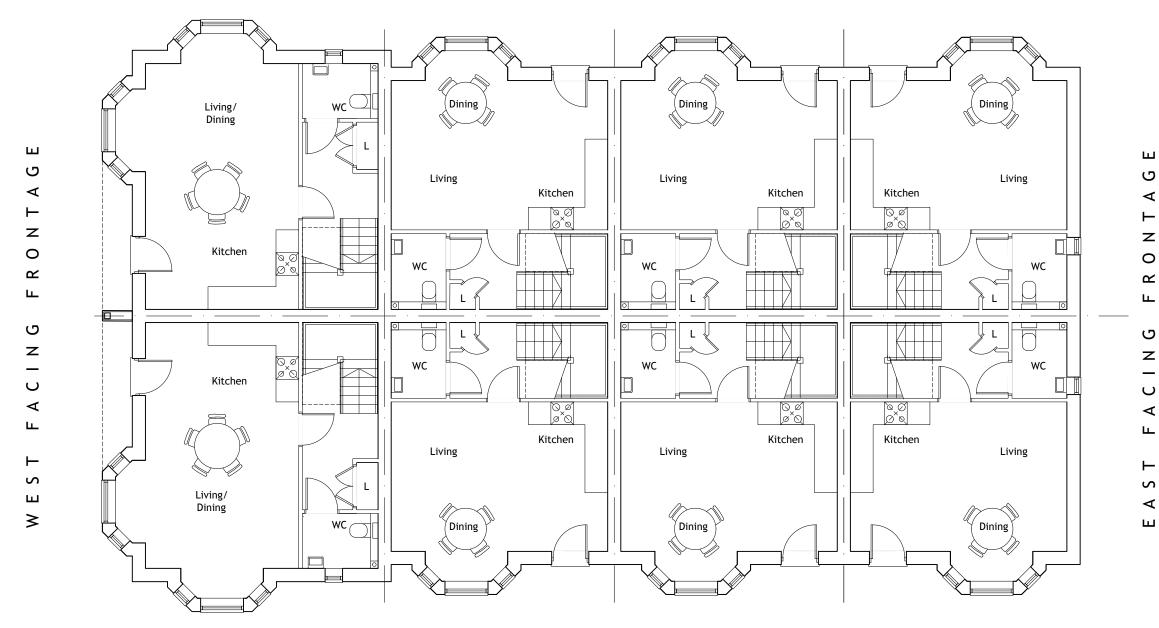

## NORTH FACING FRONTAGE

SOUTH FACING FRONTAGE

Ground Floor Plan. 83.1sq.m / 894.5sq.ft. 2 Bed 4 Person.

Ground Floor Plan. 70.9sq.m /763.2sq.ft. 2 Bed 3 Person.

SCALE 1:100

## LOCHAILORT

| I            |                                                                        |               |     |          |      |  |
|--------------|------------------------------------------------------------------------|---------------|-----|----------|------|--|
| REV DESCRIPT | ION                                                                    |               | DRN | CHD      | DATE |  |
| PRELIMINA    | RY INI                                                                 | ☐ INFORMATION |     | ☐ TENDER |      |  |
| ☐ CONSTRUC   | TION AS                                                                | BUILT         |     |          |      |  |
| SCALE        | 1:100 @ A3                                                             | DATE          | 0c  | t. 202   | 4    |  |
| DRAWN        | AS                                                                     | СНК           | JL  |          |      |  |
| DRAWING NO.  | 19400/189                                                              | REV           | -   |          |      |  |
| TITLE        | Redevelopment of Former Animal<br>Testing Research Facility, Kentford. |               |     |          |      |  |
| DETAILS      | Maisonette Complex 1                                                   |               |     |          |      |  |

| □  Woods                   | Hardwick             |
|----------------------------|----------------------|
| Architecture   Engineering | Planning   Surveying |

Ground Floor Plan

BEDFORD : HEAD OFFICE 15-17 Goldington Road Bedford MK40 3NH T: +44 (0) 1234 268862