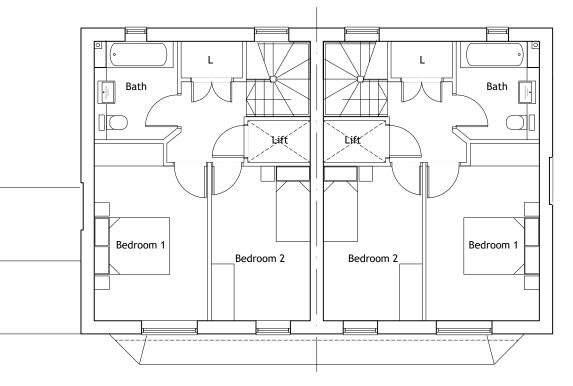

Ground Floor Plan. 86sq.m / 925.7sqft. 2 Bed 3 Person. M4(3) Compliant.

First Floor Plan.