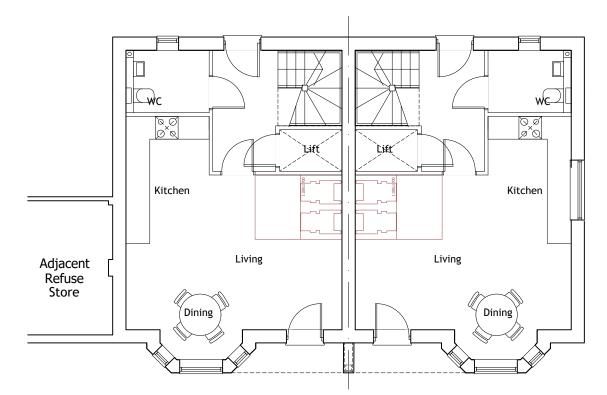

Ground Floor Plan. 86sq.m / 925.7sqft. 2 Bed 3 Person. M4(3) Compliant.

First Floor Plan.