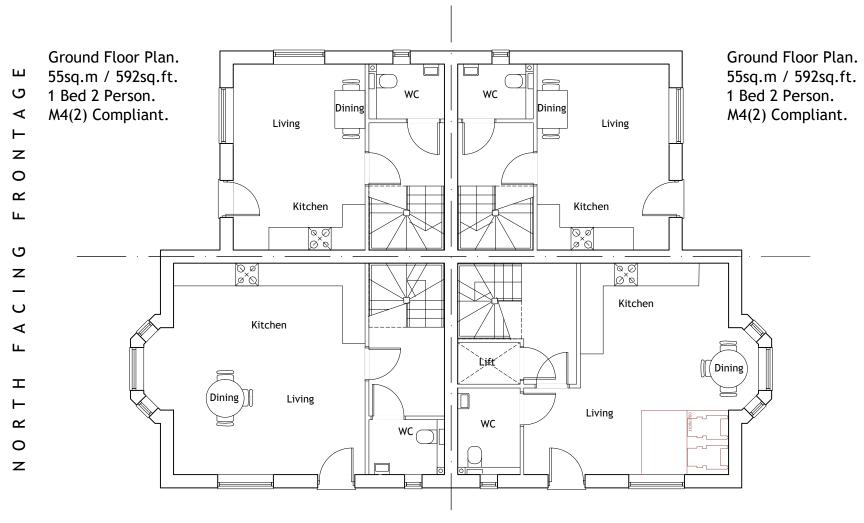

### EAST FACING FRONTAGE

## WEST FACING FRONTAGE

Ground Floor Plan. 81.7sq.m / 879.4sq.ft. 2 Bed 3 Person. M4(2) Compliant. Ground Floor Plan. 81.7sq.m / 879.4sq.ft. 2 Bed 3 Person. M4(3) Compliant.

0 1 2 3 5 1 SCALE 1:100

# LOCHAILORT

| REV DESCRIPT    | ION                                                                    |               |      | DRN    | CHD    | DATE |
|-----------------|------------------------------------------------------------------------|---------------|------|--------|--------|------|
| PRELIMINARY     |                                                                        | ☐ INFORMATION |      | TENDER |        |      |
| CONSTRUC        | TION                                                                   | AS BUILT      |      |        |        |      |
| SCALE 1:100 @ A |                                                                        | .3            | DATE | Oc:    | t. 202 | 4    |
| DRAWN           | AS                                                                     |               | СНК  | JL     |        |      |
| DRAWING NO.     | 19400/19                                                               | 9             | REV  | -      |        |      |
| TITLE           | Redevelopment of Former Animal<br>Testing Research Facility, Kentford. |               |      |        |        |      |
| DETAILS         | Maisonette Complex 4 Ground Floor Plans                                |               |      |        |        |      |
|                 |                                                                        |               |      |        |        |      |