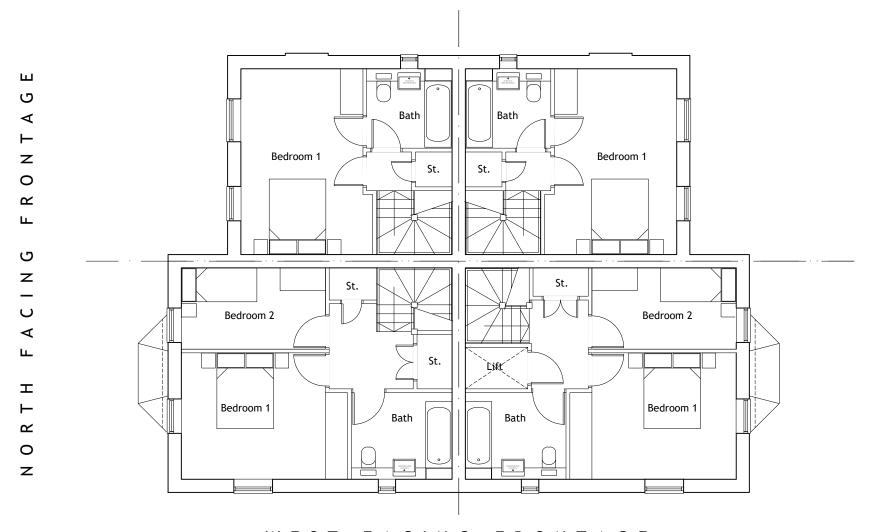

## EAST FACING FRONTAGE

WEST FACING FRONTAGE

First Floor Plan.

0 1 2 3 5 10 SCALE 1:100

LOCHAILORT

| REV DESCRIPT            | ION                                                                    |   |      | DRN       | CHD | DATE |
|-------------------------|------------------------------------------------------------------------|---|------|-----------|-----|------|
| PRELIMINARY INFORMATION |                                                                        |   | N    | TENDER    |     |      |
| CONSTRUCTION AS BUILT   |                                                                        |   |      |           |     |      |
| SCALE                   | 1:100 @ A3                                                             |   | DATE | Oct. 2024 |     |      |
| DRAWN                   | AS                                                                     |   | СНК  | JL        |     |      |
| DRAWING NO.             | 19400/200                                                              | ) | REV  | -         |     |      |
| TITLE                   | Redevelopment of Former Animal<br>Testing Research Facility, Kentford. |   |      |           |     |      |
| DETAILS                 | Maisonette Complex 4<br>First Floor Plans                              |   |      |           |     |      |
|                         |                                                                        |   |      |           |     |      |