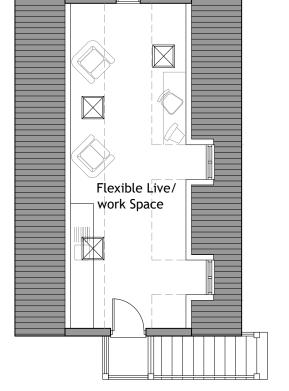

**Ground Floor Plan** Plots 253,254,258



First Floor Plan



Side Elevation



## NOTES

- Contractors must check all dimensions on site. Only figured dimensions are to be worked from. Discrepancies must be reported to the Architect or Engineer before proceeding.
- 2. Direct scaling off the drawing is permissible for planning purposes only.



| REV DESCRIPTION                                                     |                               |               |          |          |      | DRN      | CHD | DATE |  |
|---------------------------------------------------------------------|-------------------------------|---------------|----------|----------|------|----------|-----|------|--|
| PRELIMINARY                                                         |                               | ☐ INFORMATION |          | ☐ TENDER |