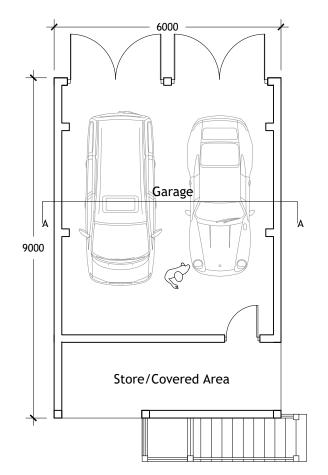

**Ground Floor Plan** Plots 253,254,258



First Floor Plan



Side Elevation



## NOTES

- Contractors must check all dimensions on site. Only figured dimensions are to be worked from. Discrepancies must be reported to the Architect or Engineer before proceeding.
- 2. Direct scaling off the drawing is permissible for planning purposes only.



| REV DESCRIPTION                                                     |                               |               |          |          |      | DRN      | CHD | DATE |  |
|---------------------------------------------------------------------|-------------------------------|---------------|----------|----------|------|----------|-----|------|--|
| PRELIMINARY                                                         |