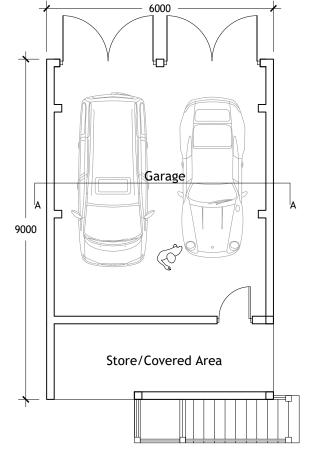

**Ground Floor Plan Plot 257** 



First Floor Plan



Side Elevation

## NOTES

- Contractors must check all dimensions on site. Only figured dimensions are to be worked from. Discrepancies must be reported to the Architect or Engineer before proceeding.
- 2. Direct scaling off the drawing is permissible for planning purposes only.



|                 |                                                                        |            |         | l        |          |  |  |
|-----------------|------------------------------------------------------------------------|------------|---------|----------|----------|--|--|
| REV DESCRIPTION |                                                                        |            | DRN     | CHD      | DATE     |  |  |
| PRELIMINARY INF |