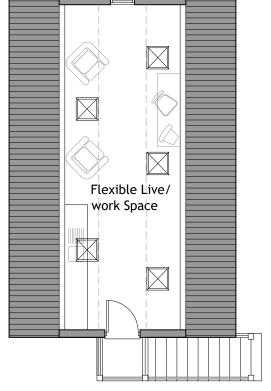

**Ground Floor Plan Plot 257** 



First Floor Plan



Side Elevation

## NOTES

- Contractors must check all dimensions on site. Only figured dimensions are to be worked from. Discrepancies must be reported to the Architect or Engineer before proceeding.
- 2. Direct scaling off the drawing is permissible for planning purposes only.



|                 |                                                                        |            |         | l        |          |  |  |
|-----------------|------------------------------------------------------------------------|------------|---------|----------|----------|--|--|
| REV DESCRIPTION |                                                                        |            | DRN     | CHD      | DATE     |  |  |
| PRELIMINARY INF |