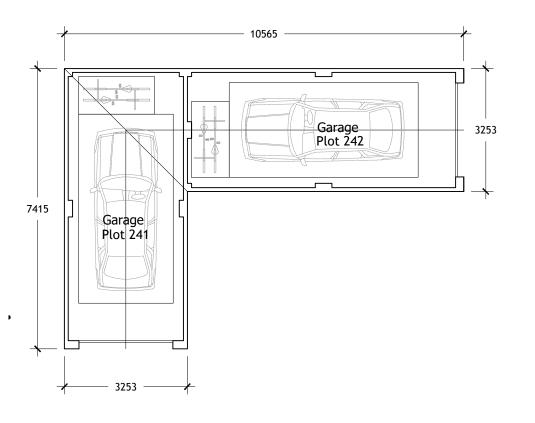

Front Elevation

Side Elevation

**Rear Elevation** 

Side Elevation

Floor Plan Plots 241 and 242

| 0     | 1     | 2 | 3 | 5 | 10 |
|-------|-------|---|---|---|----|
| SCALE | 1:100 |   |   |   |    |