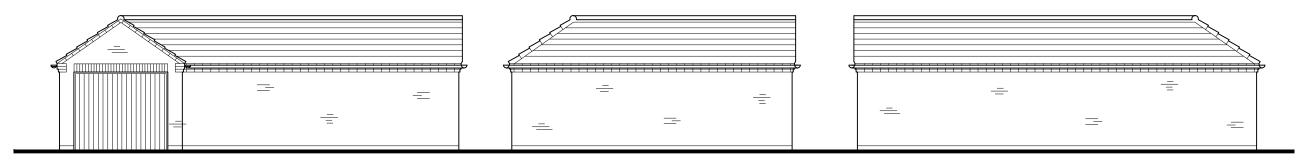

Front Elevation

Side Elevation

**Rear Elevation** 

Side Elevation

Floor Plan Plots 241 and 242

| 0     | 1     | 2 | 3 | 5 | 10 |
|-------|-------|---|---|---|----|
| SCALE | 1:100 |   |   |   |    |