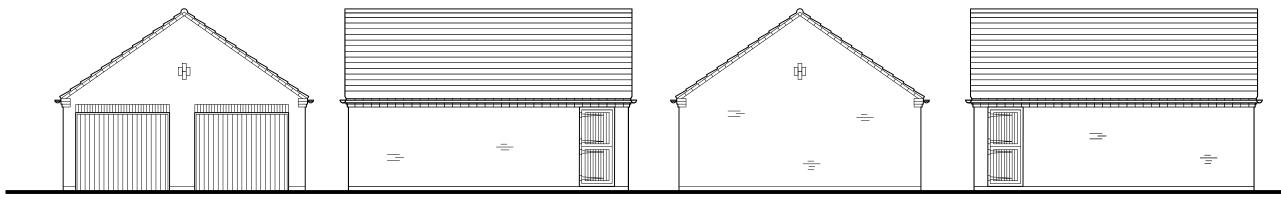

Side Elevation Side Elevation Front Elevation Rear Elevation

Twin Garage Floor Plan 7m x 3m min. Internal.

REV DESCRIPTION DRN CHD DATE ■ PRELIMINARY ☐ INFORMATION ☐ TENDER DATE DEC 2024 SCALE 1:100 @ A3 СНК ДТ DRAWING NO. 19400/230 REV -Redevelopment of former animal Testing Research Facility, Kentford. Twin Garrage Floor Plans & Elevations