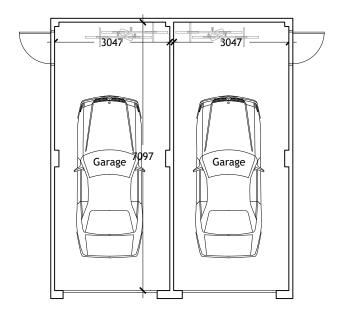

Side Elevation Side Elevation Front Elevation Rear Elevation

Twin Garage Floor Plan 7m x 3m min. Internal.

REV DESCRIPTION DRN CHD DATE ■ PRELIMINARY ☐ INFORMATION ☐ TENDER DATE DEC 2024 SCALE 1:100 @ A3 СНК ДТ DRAWING NO. 19400/230 REV -Redevelopment of former animal Testing Research Facility, Kentford. Twin Garrage Floor Plans & Elevations