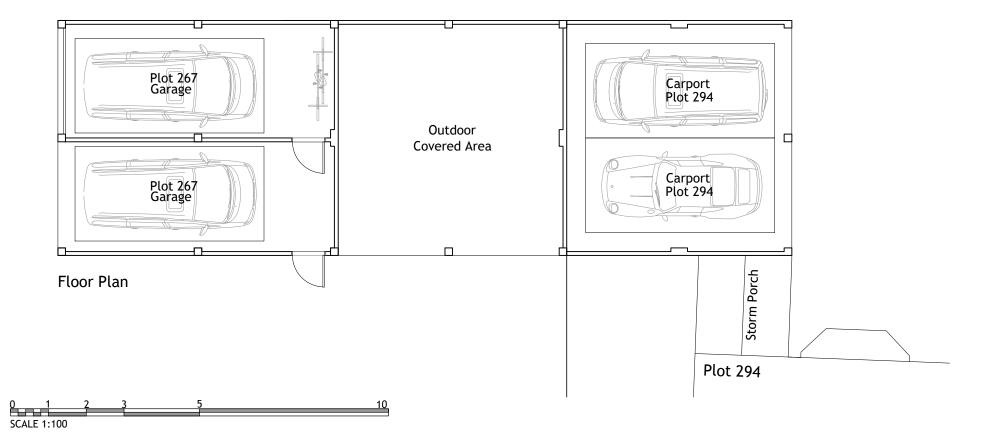

Plot 267
Garage & Carport

Front Elevation Plot 294 Carport Side Elevation

REV DESCRIPTION DRN CHD DATE PRELIMINARY ☐ INFORMATION ☐ TENDER ☐ CONSTRUCTION AS BUILT DATE DEC 2024 SCALE 1:100 @ A3 СНК ДТ DRAWING NO. 19400/233 REV A Redevelopment of former animal Testing Research Facility, Kentford. Ancillary Complex - Plots 267 & 294 Floor Plans & Elevations