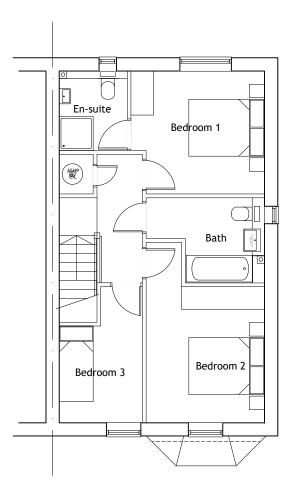

Ground Floor Plan. 100.8sq.m / 1,084sq.ft. 3 Bed 5 Person. M4(2) Compliant.

First Floor Plan.