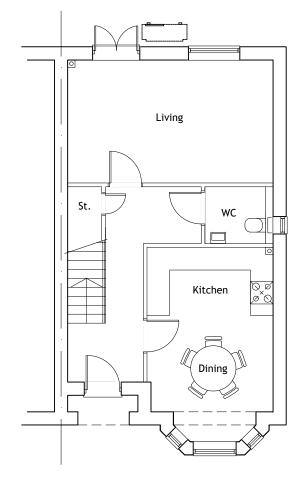

Ground Floor Plan. 100.8sq.m / 1,084sq.ft. 3 Bed 5 Person. M4(2) Compliant.

First Floor Plan.