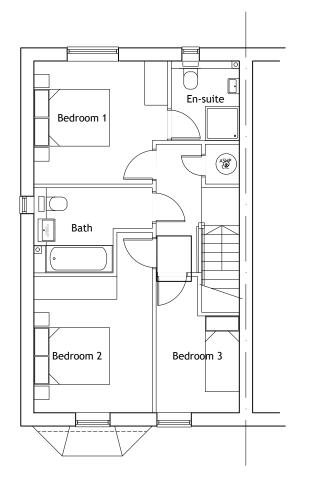

First Floor Plan.

10 0 1 SCALE 1:100

## NOTES

- Contractors must check all dimensions on site. Only figured dimensions are to be worked from. Discrepancies must be reported to the Architect or Engineer before 1. proceeding. © This drawing is copyright.
- 2. Direct scaling off the drawing is permissible for planning purposes only.



| I.                                                                                           |                                                                        |         |                                            | 1              |                 |      |
|----------------------------------------------------------------------------------------------|------------------------------------------------------------------------|---------|--------------