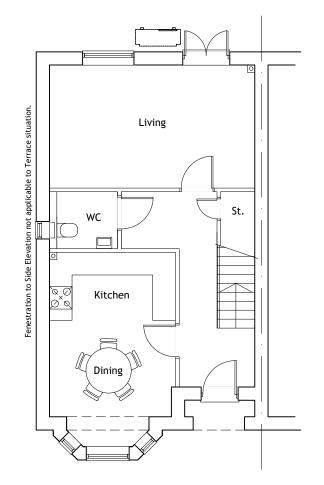

First Floor Plan.

10 0 1 SCALE 1:100

## NOTES

- Contractors must check all dimensions on site. Only figured dimensions are to be worked from. Discrepancies must be reported to the Architect or Engineer before 1. proceeding. © This drawing is copyright.
- 2. Direct scaling off the drawing is permissible for planning purposes only.



| I.                                                                                           |                                                                        |         |                                            | 1              |                 |      |
|----------------------------------------------------------------------------------------------|------------------------------------------------------------------------|---------|----------