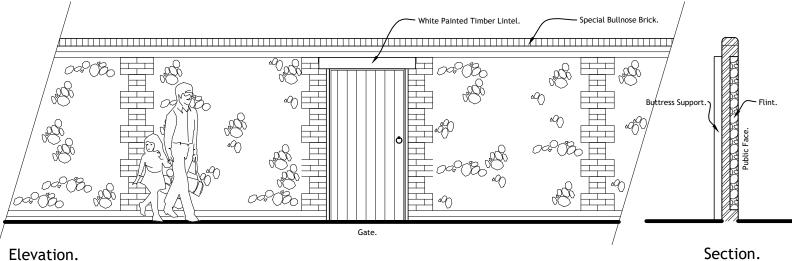

## Ornamental Garden Wall 2.

Ornamental Garden Wall 4.

REV DESCRIPTION DRN CHD DATE

PRELIMINARY INFORMATION TENDER

CONSTRUCTION AS BUILT

SCALE 1:50 @ A3 DATE Dec. 2024

DRAWN JAL CHK 
DRAWING NO. 19400/240 REV 
TITLE Redevelopment of Former Animal Testing Research Facility, Kentford.