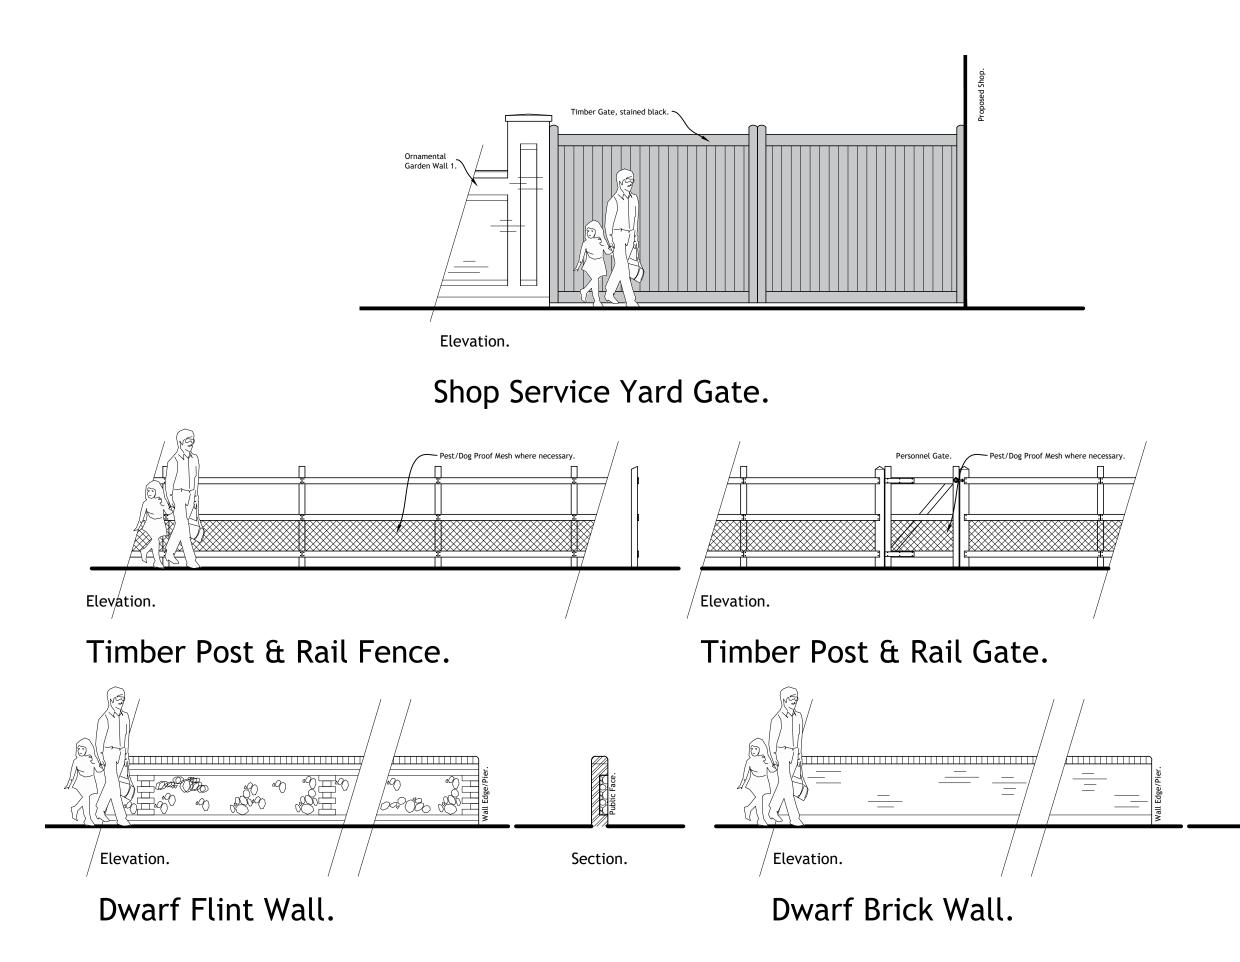

PRELIMINARY INFORMATION TENDER AS BUILT DATE Dec. 2024 1:50 @ A3 SCALE DRAWN JAL CHK DRAWING NO. 19400/242 REV -TITLE Redevelopment of Former Animal Testing Research Facility, Kentford. DETAILS Large Sale Boundray Treatments -Fences and Gates 2