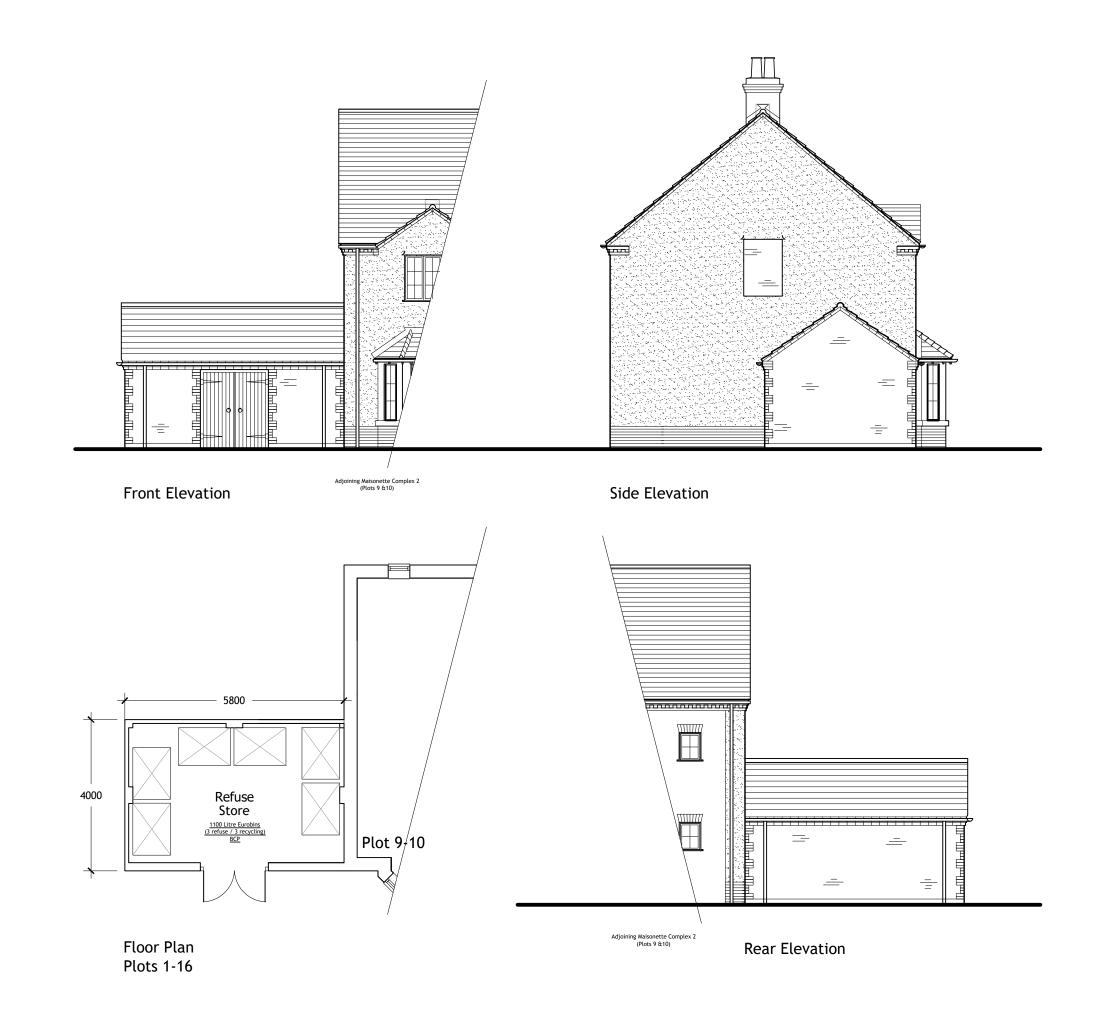

| _                                                                                            |                                                     |                                             |                 |                 |      |
|----------------------------------------------------------------------------------------------|-----------------------------------------------------|---------------------------------------------|-----------------|-----------------|------|
| REV DESCRIPT                                                                                 | ION                                                 |                                             | DRN             | CHD             | DATE |
| PRELIMINARY INFORMATION                                                                      |                                                     |                                             | TENDER          |                 |      |
|                                                                                              |                                                     | S BUILT                                     |                 |                 |      |
| SCALE                                                                                        | 1:100 @ A3                                          | DATE                                        | DEC 2024        |                 |      |
| DRAWN                                                                                        | AT                                                  | СНК                                         |                 |                 |      |
| DRAWING NO.                                                                                  | 19400/243                                           | REV                                         | -               |                 |      |
| TITLE                                                                                        | •                                                   | nent of form<br>earch Facili                |                 |                 |      |
| DETAILS                                                                                      | Refuse Store Plots 1-16<br>Floor Plans & Elevations |                                             |                 |                 |      |
|                                                                                              | Wood<br>re   Engineer                               |                                             | -               | •••             |      |
| BEDFORD : HEAD OFFICE<br>15-17 Goldington Road<br>Bedford MK40 3NH<br>T: +44 (0) 1234 268862 |                                                     | <b>BIRM</b> I<br>Fort D<br>Birmir<br>T: +44 | unlop<br>ngharr | , Fort<br>B24 9 |      |