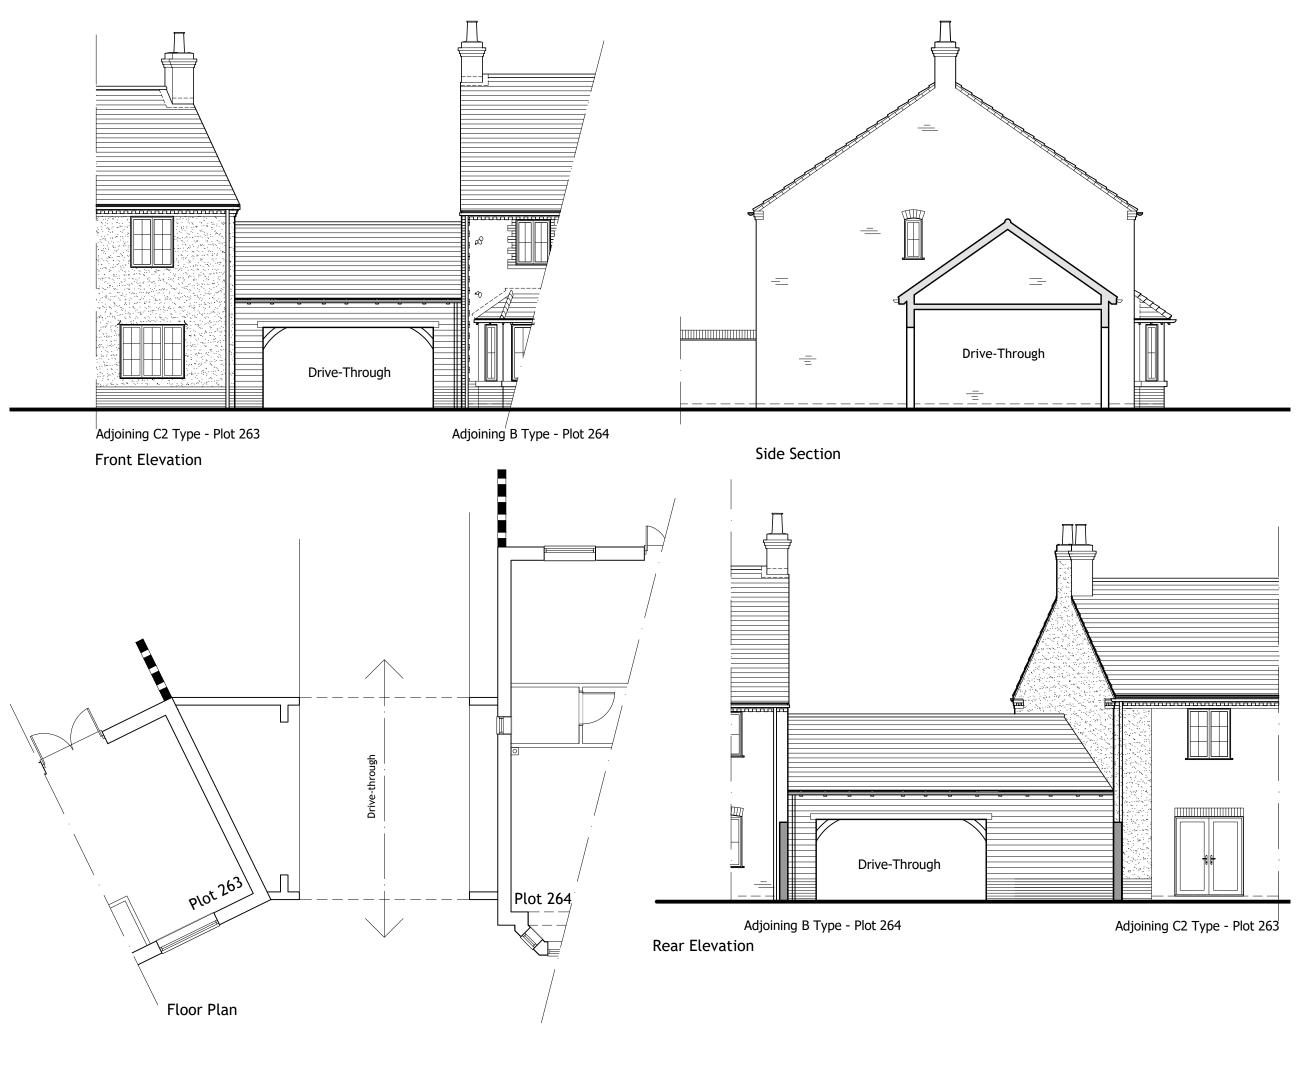

| REV DESCRIPT                                      | / DESCRIPTION                                                          |             |                                         | DRN      | CHD | DATE |
|---------------------------------------------------|------------------------------------------------------------------------|-------------|-----------------------------------------|----------|-----|------|
| PRELIMINARY                                       |                                                                        | INFORMATION |                                         |          |     |      |
|                                                   |                                                                        | AS BUILT    |                                         |          |     |      |
| SCALE                                             | 1:100 @ A3                                                             |             | DATE                                    | DEC 2024 |     |      |
| DRAWN                                             | AT                                                                     |             | СНК                                     |          |     |      |
| DRAWING NO.                                       | 19400/245                                                              | ō           | REV                                     | -        |     |      |
| TITLE                                             | Redevelopment of former animal<br>Testing Research Facility, Kentford. |             |                                         |          |     |      |
| DETAILS                                           | Drive Through Plots 263-264<br>Floor Plans & Elevations                |             |                                         |          |     |      |
| Architecture   Engineering   Planning   Surveying |                                                                        |             |                                         |          |     |      |
| BEDFORD : HEAD OFFICE<br>15-17 Goldington Road    |                                                                        |             | BIRMINGHAM<br>Fort Dunlop, Fort Parkway |          |     |      |