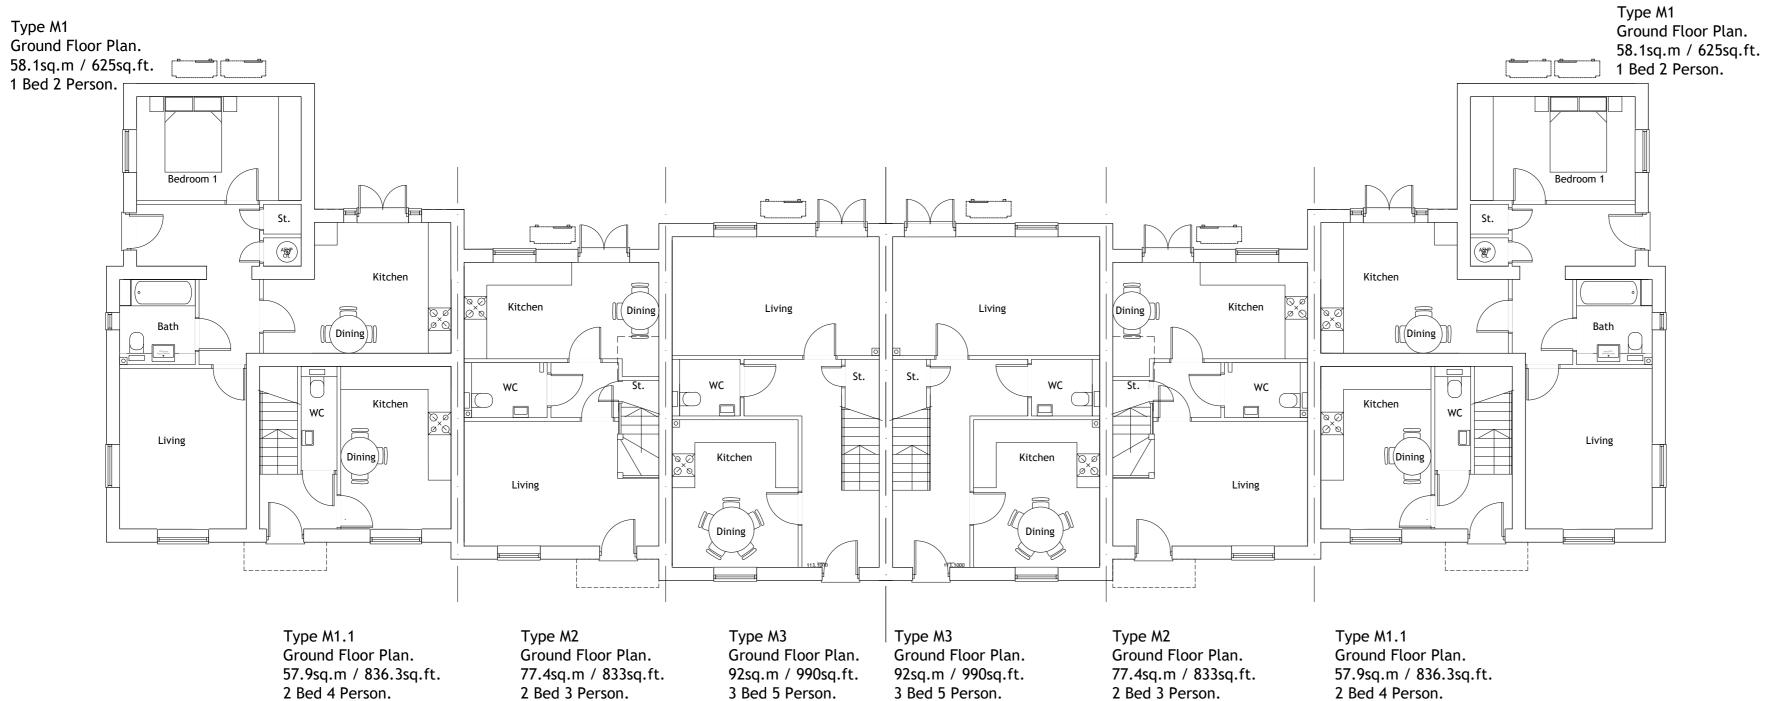

2 Bed 3 Person.

2 Bed 4 Person.

|              | changed to show the handed dwellings, as he elevations. Title of PDF and title block |          |      |           | AT  | 08.05.2025 |
|--------------|--------------------------------------------------------------------------------------|----------|------|-----------|-----|------------|
| REV DESCRIPT | REV DESCRIPTION                                                                      |          |      |           | CHD | DATE       |
| PRELIMINARY  |                                                                                      |          |      | TENDER    |     |            |
|              | TION                                                                                 | AS BUILT |      |           |     |            |
| SCALE        | 1:100 @ A2                                                                           |          | DATE | Mar. 2025 |     |            |
| DRAWN        | AKS                                                                                  |          | СНК  | AT        |     |            |
| DRAWING NO.  | 19400/252                                                                            |          | REV  | A         |     |            |
| TITLE        | Redevelopment of Former Animal<br>Testing Research Facility, Kentford.               |          |      |           |     |            |
| DETAILS      | House Type M1- r, M1.1- r, M2- r & M3- f<br>Ground Floor Plans Plots 220-227         |          |      |           |     |            |